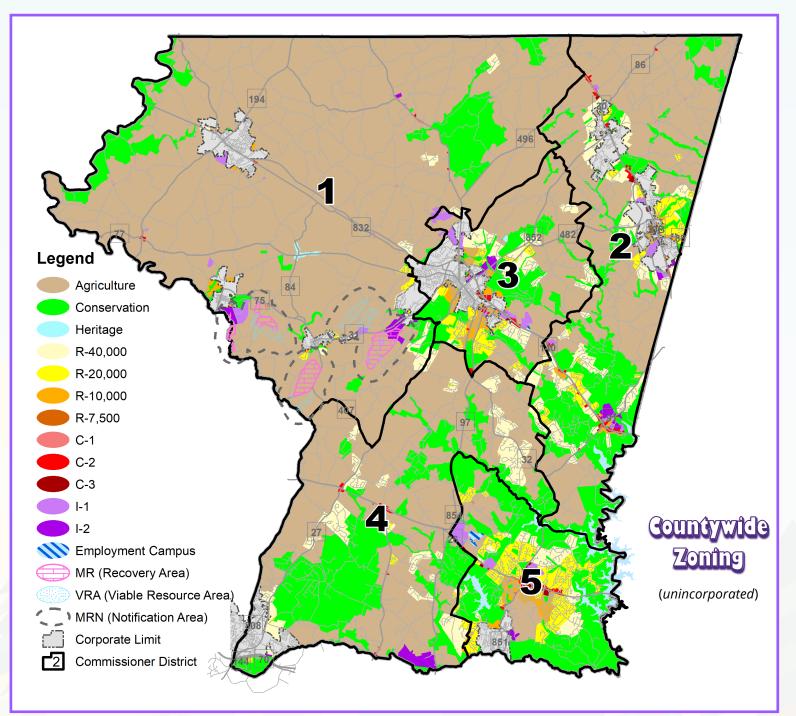

### Zoning Maps

www.carrollcountymd.gov/ government/directory/ planning-land-management/ zoning-administration/ zoning-map-index/

Email: CCZoning@CarrollCountyMD.gov

Website: www.carrollcountymd.gov/ government/directory/planningland-management/zoningadministration/

| County Zoning Districts<br>Acreage of Each Carroll County Zoning District in Each Commissioner District<br>As of December 31, 2023 |            |            |            |            |            |         |
|------------------------------------------------------------------------------------------------------------------------------------|------------|------------|------------|------------|------------|---------|
| Zoning District                                                                                                                    | District 1 | District 2 | District 3 | District 4 | District 5 | Totals  |
| Agricultural                                                                                                                       | 107,372    | 30,809     | 10,638     | 33,584     | 2,733      | 185,126 |
| C-1 Commercial                                                                                                                     | 106        | 65         | 1          | 26         | 38         | 236     |
| C-2 Commercial                                                                                                                     | 73         | 456        | 183        | 147        | 211        | 1,070   |
| C-3 Commercial                                                                                                                     | 0          | 64         | 39         | 0          | 218        | 321     |
| I-1 Industrial                                                                                                                     | 549        | 391        | 598        | 10         | 541        | 2,089   |
| I-2 Industrial                                                                                                                     | 540        | 294        | 196        | 507        | 69         | 1,606   |
| Employment Campus                                                                                                                  | 0          | 0          | 14         | 0          | 118        | 132     |
| Conservation                                                                                                                       | 9,850      | 13,516     | 5,080      | 16,593     | 12,492     | 57,531  |
| Heritage                                                                                                                           | 156        | 0          | 0          | 0          | 0          | 156     |
| R-10,000 Residential                                                                                                               | 295        | 443        | 1,274      | 64         | 1,039      | 3,115   |
| R-20,000 Residential                                                                                                               | 301        | 1,943      | 1,489      | 293        | 4,075      | 8,101   |
| R-40,000 Residential                                                                                                               | 1,077      | 4,633      | 2,542      | 5,529      | 1,693      | 15,474  |
| R-7,500 Residential                                                                                                                | 0          | 47         | 32         | 0          | 1          | 80      |
| VRA Viable Resource Area*                                                                                                          | 740        | 0          | 0          | 0          | 0          |         |
| MR Mineral Resource *                                                                                                              | 1,497      | 0          | 0          | 0          | 0          |         |
| Total Acres                                                                                                                        |            |            |            |            |            | 275,210 |

\*Note: VRA and MR are overlay zones; the acreage numbers are included in the Ag district totals.