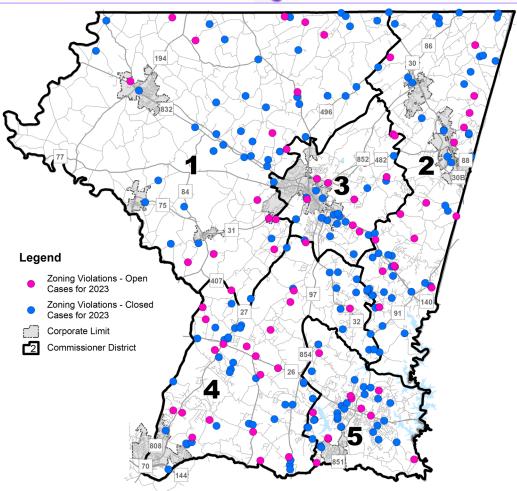

### 2024 Active Zoning Violation Cases

**Carroll County** Zoning Code (Chapter 158)