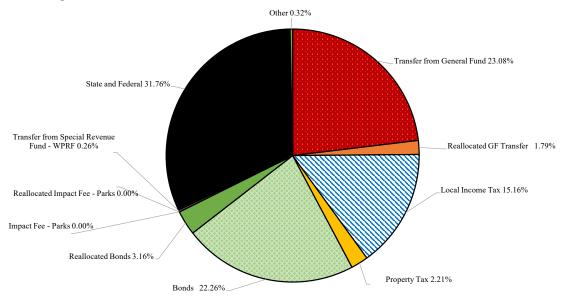

2,744,600   | \$1,424,000   | \$3,816,400   | \$2,392,400    |
| Other                                     |               |               |               |                |
| Developer Contribution                    | \$172,407     | \$172,407     | \$0           | (\$172,407)    |
| Reallocated Developer Contribution        | 10,500        | 0             | 0             | 0              |
| Municipal                                 | 331,290       | 347,850       | 365,250       | 17,400         |
| OTHER TOTAL                               | \$514,197     | \$520,257     | \$365,250     | (\$155,007)    |
| TOTAL REVENUES                            | \$113,067,126 | \$160,777,316 | \$113,341,630 | (\$47,435,686) |

### **Capital Fund Revenues**

Fiscal Year 2025 Budget \$113,341,630







## **FY23 - FY25 Capital Fund Appropriations**

|                                    |               | \$ Change     |               |                |
|------------------------------------|---------------|---------------|---------------|----------------|
| -                                  | 2023          | 2024          | 2025          | FY24 to        |
| Appropriation Area                 | Budget        | Budget        | Budget        | FY25           |
| Public Schools                     | \$42,097,957  | \$58,927,991  | \$58,341,320  | (\$586,671)    |
| <b>Conservation and Open Space</b> | 13,012,189    | 14,732,310    | 10,790,310    | (3,942,000)    |
| Public Works                       |               |               |               |                |
| Roads