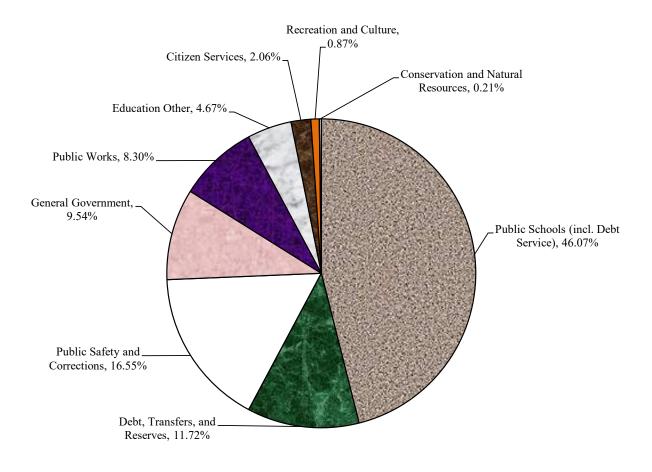

## **General Fund Uses - By Category**

### Fiscal Year 2025 Budget

\$536,418,410

| Category                            | FY23<br>Actuals | FY24<br>Budget | Change from FY23 | FY25<br>Budget | Change from FY24 |
|-------------------------------------|-----------------|----------------|------------------|----------------|------------------|
| Public Schools (incl. Debt Service) | \$227,517,267   | \$238,651,000  | 4.9%             | \$247,130,930  | 3.6%             |
| Debt, Transfers, and Reserves       | 67,851,660      | 92,682,430     | 36.6%            | 62,885,200     | -32.1%           |
| Public Safety and Corrections       | 84,000,592      | 79,881,630     | -4.9%            | 88,774,900     | 11.1%            |
| General Government                  | 32,076,989      | 47,605,320     | 48.4%            | 51,198,040     | 7.5%             |
| Public Works                        | 34,116,696      | 44,279,750     | 29.8%            | 44,533,150     | 0.6%             |
| Education Other                     | 35,011,934      | 24,558,280     | -29.9%           | 25,045,310     | 2.0%             |
| Citizen Services                    | 10,561,941      | 10,413,710     | -1.4%            | 11,039,340     | 6.0%             |
| Recreation and Culture              | 3,914,316       | 3,692,730      | -5.7%            | 4,691,370      | 27.0%            |
| Conservation and Natural Resources  | 920,547         | 1,075,020      | 16.8%            | 1,120,170      | 4.2%             |
| Total                               | \$495,971,943   | \$542,839,870  | 9.4%             | \$536,418,410  | -1.2%            |