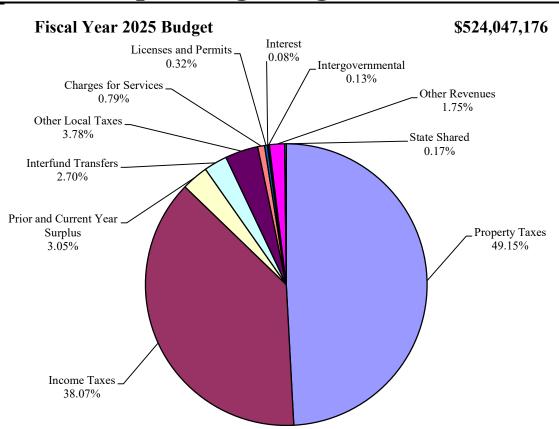

#### Fiscal Year 2025 Budget

\$524,047,176

| Category                  | FY23<br>Actuals | FY24<br>Budget | Change from FY23 | FY25<br>Budget | Change from FY24 |
|---------------------------|-----------------|----------------|------------------|----------------|------------------|
|                           |                 |                |                  |                |                  |
| Property Taxes            | \$232,148,503   | \$245,815,451  | 5.9%             | \$257,583,219  | 4.8%             |
| Income Taxes              | 200,303,747     | 207,306,839    | 3.5%             | 199,483,729    | -3.8%            |
| Prior Year Unappropriated | 41,990,320      | 40,263,321     | -4.1%            | 15,990,574     | -60.3%           |
| Interfund Transfers       | 10,582,160      | 12,721,000     | 20.2%            | 14,129,320     | 11.1%            |
| Other Local Taxes         | 21,382,768      | 21,330,000     | -0.2%            | 19,825,000     | -7.1%            |
| Charges for Services      | 4,052,162       | 4,299,160      | 6.1%             | 4,150,200      | -3.5%            |
| Licenses and Permits      | 1,790,438       | 1,936,100      | 8.1%             | 1,703,100      | -12.0%           |
| Interest                  | 5,291,034       | 513,080        | -90.3%           | 427,123        | -16.8%           |
| Intergovernmental         | 660,263         | 1,348,600      | 104.3%           | 694,030        | -48.5%           |
| Other Revenues            | 8,068,264       | 6,381,320      | -20.9%           | 9,160,880      | 43.6%            |
| State Shared              | 1,075,757       | 925,000        | -14.0%           | 900,000        | -2.7%            |
| Total                     | \$527,345,415   | \$542,839,870  | 2.9%             | \$524,047,176  | -3.5%            |

### **General Fund Revenue Analysis**

Carroll County's General Fund receives revenues from over 120 sources including taxes, permit fees, State aid, user fees, and investment income. 87.2% of revenue comes from Total Property and Income Taxes.

| Revenue In<br>Millions           | FY23<br>Budget | Percent<br>of Total | FY24<br>Budget | Percent<br>of Total | FY25<br>Budget | Percent<br>of Total | Cumulative<br>Percent of<br>Total |
|----------------------------------|----------------|---------------------|----------------|---------------------|----------------|---------------------|-----------------------------------|
| Real Property                    | \$217.3        | 43.4%               | \$228.5        | 42.1%               | \$240.0        | 45.8%               | 45.8%                             |
| Railroad and<br>Public Utilities | 8.5            | 1.7%                | \$9.2          | 1.7%                | 9.5            | 1.8%                | 47.6%                             |
| Total Business                   | 7.6            | 1.5%                | \$8.1          | 1.5%                | 8.1            | 1.5%                | 49.2%                             |
| Total Property                   | 233.4          | 46.6%               | 245.8          | 45.3%               | 257.6          | 49.2%               | 49.2%                             |
| Income Tax                       | 183.1          | 36.5%               | 207.3          | 38.2%               | 199.5          | 38.1%               | 87.2%                             |
| Recordation<br>Tax               | 16.5           | 3.3%                | 15.5           | 2.9%                | 13.9           | 2.7%                | 89.9%                             |
| Investment<br>Income             | 0.2            | 0.0%                | 3.8            | 0.7%                | 6.5            | 1.2%                | 91.1%                             |
| Cable Franchise<br>Fee           | 1.7            | 0.3%                | 1.7            | 0.3%                | 1.7            | 0.3%                | 91.4%                             |
| 911 Service Fee                  | 3.4            | 0.7%                | 3.8            | 0.7%                | 3.9            | 0.7%                | 92.2%                             |
| Building<br>Permits              | 0.8            | 0.2%                | 0.7            | 0.1%                | 0.5            | 0.1%                | 92.3%                             |
| Total Major<br>Revenues          | 439.1          | 87.6%               | 478.6          | 88.2%               | 483.6          | 92.3%               | 92.3%                             |
| Other Annual<br>Revenues         | 9.6            | 1.9%                | 10.6           | 2.0%                | 10.4           | 2.0%                | 94.3%                             |
| Total Annual<br>Revenues         | 448.7          | 89.5%               | 489.2          | 90.1%               | 494.0          | 94.3%               | 94.3%                             |
| Other Revenues                   | 52.6           | 10.5%               | 53.6           | 9.9%                | 30.1           | 5.7%                | 100.0%                            |
| Total Revenue                    | \$501.3        | 100.0%              | \$542.8        | 100.0%              | \$524.1        | 100.0%              | 100.0%                            |