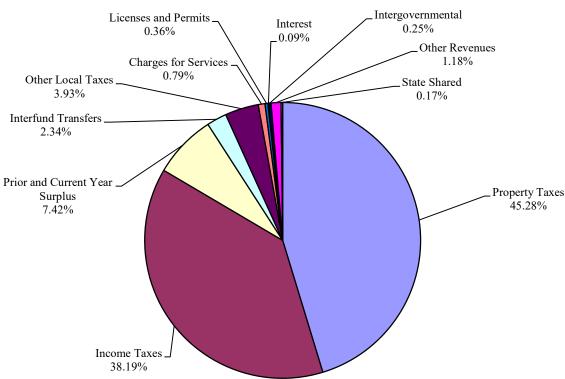

| Revenue In<br>Millions           | FY23<br>Budget | Percent<br>of Total | FY24<br>Budget | Percent<br>of Total | FY25<br>Budget | Percent<br>of Total | Cumulative<br>Percent of<br>Total |
|----------------------------------|----------------|---------------------|----------------|---------------------|----------------|---------------------|-----------------------------------|
| Real Property                    | \$217.3        | 43.4%               | \$228.5        | 42.1%               | \$240.0        | 45.8%               | 45.8%                             |
| Railroad and<br>Public Utilities | 8.5            | 1.7%                | \$9.2          | 1.7%                | 9.5            | 1.8%                | 47.6%                             |
| Total Business                   | 7.6            | 1.5%                | \$8.1          | 1.5%                | 8.1            | 1.5%                | 49.2%                             |
| Total Property                   | 233.4          | 46.6%               | 245.8          | 45.3%               | 257.6          | 49.2%               | 49.2%                             |
| Income Tax                       | 183.1          | 36.5%               | 207.3          | 38.2%               | 199.5          | 38.1%               | 87.2%                             |
| Recordation<br>Tax               | 16.5           | 3.3%                | 15.5           | 2.9%                | 13.9           | 2.7%                | 89.9%                             |
| Investment<br>Income             | 0.2            | 0.0%                | 3.8            | 0.7%                | 6.5            | 1.2%                | 91.1%                             |
| Cable Franchise<br>Fee           | 1.7            | 0.3%                | 1.7            | 0.3%                | 1.7            | 0.3%                | 91.4%                             |
| 911 Service Fee                  | 3.4            | 0.7%                | 3.8            | 0.7%                | 3.9            | 0.7%                | 92.2%                             |
| Building<br>Permits              | 0.8            | 0.2%                | 0.7            | 0.1%                | 0.5            | 0.1%                | 92.3%                             |
| Total Major<br>Revenues          | 439.1          | 87.6%               | 478.6          | 88.2%               | 483.6          | 92.3%               | 92.3%                             |
| Other Annual<br>Revenues         | 9.6            | 1.9%                | 10.6           | 2.0%                | 10.4           | 2.0%                | 94.3%                             |
| Total Annual<br>Revenues         | 448.7          | 89.5%               | 489.2          | 90.1%               | 494.0          | 94.3%               | 94.3%                             |
| Other Revenues                   | 52.6           | 10.5%               | 53.6           | 9.9%                | 30.1           | 5.7%                | 100.0%                            |
| Total Revenue                    | \$501.3        | 100.0%              | \$542.8        | 100.0%              | \$524.1        | 100.0%              | 100.0%                            |