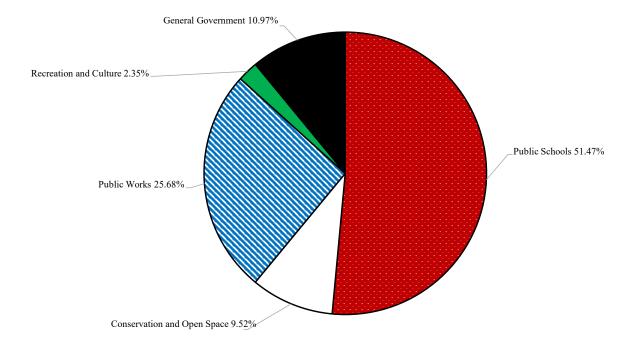

Justice/Public Safety     | 8,450,000     | 28,283,000    | 1,460,000     | (26,823,000)   |
| Farm Museum                        | 575,000       | 0             | 0             | 0              |
| Carroll Community College          | 8,988,000     | 850,000       | 0             | (850,000)      |
| Libraries/Senior Centers           | 1,182,480     | 100,000       | 100,000       | 0              |
| Unallocated/Other                  | 8,000,000     | 4,135,000     | 4,000,000     | (135,000)      |
| General Government Total           | 34,685,480    | 62,786,000    | 12,437,000    | (22,248,480)   |
| Total Appropriations               | \$113,067,126 | \$160,777,316 | \$113,341,630 | (\$47,435,686) |

### **Capital Fund Appropriations**

### Fiscal Year 2025 Budget

\$113,341,630



This chart shows appropriations to the five principal groupings in the Capital Fund.

Public Schools includes Board of Education construction, renovation, and modernization projects.

Conservation includes agricultural land preservation and easement programs, NPDES compliance projects, water development, and acquisition of property for other County uses, which may include future roadway easements and public facilities.

Public Works includes projects for the maintenance and construction of roads and bridges.

Recreation and Culture includes the purchase of park land, development and restoration of parks, and preservation of Union Mills Homestead.

General Government includes projects for Public Safety, Carroll Community College, Carroll County Public Library, State's Attorney's Office, T