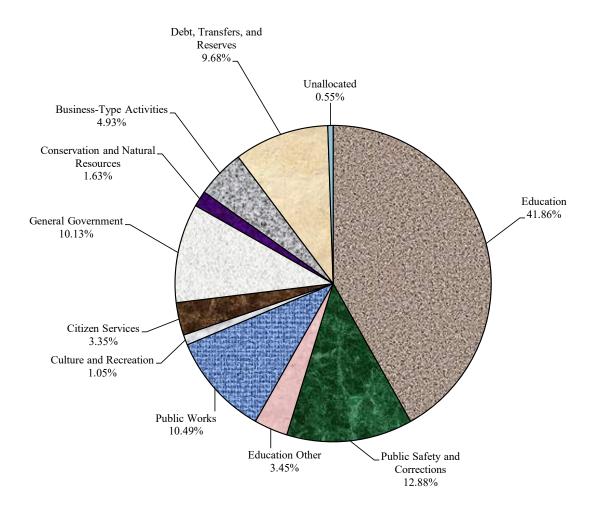

### Fiscal Year 2025 Budget

\$729,808,838

| Category                           | FY23<br>Actual | FY24<br>Budget | Change from FY23 | FY25<br>Budget | Change from FY24 |
|------------------------------------|----------------|----------------|------------------|----------------|------------------|
|                                    |                |                |                  |                |                  |
| Education                          | \$259,615,604  | \$297,578,990  | 14.6%            | \$305,472,250  | 2.7%             |
| Public Safety and Corrections      | 89,311,376     | 111,515,130    | 24.9%            | 94,003,110     | -15.7%           |
| Education Other                    | 35,722,220     | 25,508,270     | -28.6%           | 25,145,310     | -1.4%            |
| Public Works                       | 53,833,531     | 68,746,220     | 27.7%            | 76,580,120     | 11.4%            |
| Culture and Recreation             | 5,446,094      | 5,554,846      | 2.0%             | 7,655,970      | 37.8%            |
| Citizen Services                   | 23,896,630     | 22,093,560     | -7.5%            | 24,445,935     | 10.6%            |
| General Government                 | 52,243,985     | 89,222,860     | 70.8%            | 73,927,220     | -17.1%           |
| Conservation and Natural Resources | 8,688,942      | 15,807,330     | 81.9%            | 11,910,480     | -24.7%           |
| Business-Type Activities           | 47,398,194     | 33,898,370     | -28.5%           | 36,000,180     | 6.2%             |
| Debt, Transfers, and Reserves      | 72,101,545     | 98,889,800     | 37.2%            | 70,668,264     | -28.5%           |
| Unallocated                        | 1,953,677      | 4,135,000      | 111.7%           | 4,000,000      | 100.0%           |
| Total                              | \$650,211,799  | \$772,950,375  | 18.9%            | \$729,808,838  | -5.6%            |