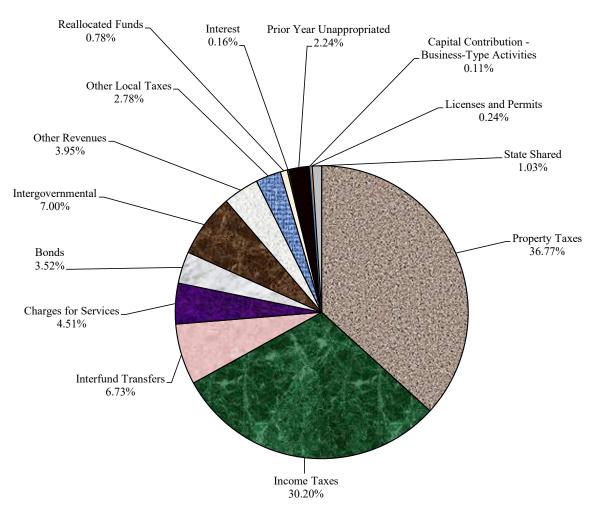

### Fiscal Year 2025 Budget

\$717,437,603

| Category                                        | FY23<br>Actuals | FY24<br>Budget | Change from FY23 | FY25<br>Budget | Change from FY24 |
|-------------------------------------------------|-----------------|----------------|------------------|----------------|------------------|
| Property Taxes                                  | \$238,249,325   | \$250,583,849  | 5.2%             | \$263,768,107  | 5.3%             |
| Income Taxes                                    | 220,665,634     | 223,544,839    | 1.3%             | 216,668,049    | -3.1%            |
| Interfund Transfers                             | 55,802,835      | 75,492,210     | 35.3%            | 48,277,751     | -36.0%           |
| Charges for Services                            | 30,337,144      | 28,187,689     | -7.1%            | 32,324,427     | 14.7%            |
| Bonds                                           | 0               | 54,768,342     | 100.0%           | 25,228,758     | -53.9%           |
| Intergovernmental                               | 32,724,225      | 44,633,301     | 36.4%            | 50,187,275     | 12.4%            |
| Other Revenues                                  | 31,381,843      | 21,981,188     | -30.0%           | 28,332,213     | 28.9%            |
| Other Local Taxes                               | 24,205,299      | 21,645,000     | -10.6%           | 19,925,000     | -7.9%            |
| Reallocated Funds                               | 30,861,080      | 2,760,577      | -91.1%           | 5,606,582      | 103.1%           |
| Interest                                        | -26,133,480     | 1,049,670      | -104.0%          | 1,134,123      | 8.0%             |
| Prior Year Unappropriated                       | 43,836,718      | 40,575,261     | -7.4%            | 16,097,218     | -60.3%           |
| Capital Contribution - Business-Type Activities | 3,637,669       | 435,000        | -88.0%           | 784,000        | 80.2%            |
| Licenses and Permits                            | 1,256,069       | 1,936,100      | 54.1%            | 1,703,100      | -12.0%           |
| State Shared                                    | 1,075,757       | 5,357,360      | 398.0%           | 7,401,000      | 38.1%            |
| Total                                           | \$687,900,117   | \$772,950,385  | 12.4%            | \$717,437,603  | -7.2%            |