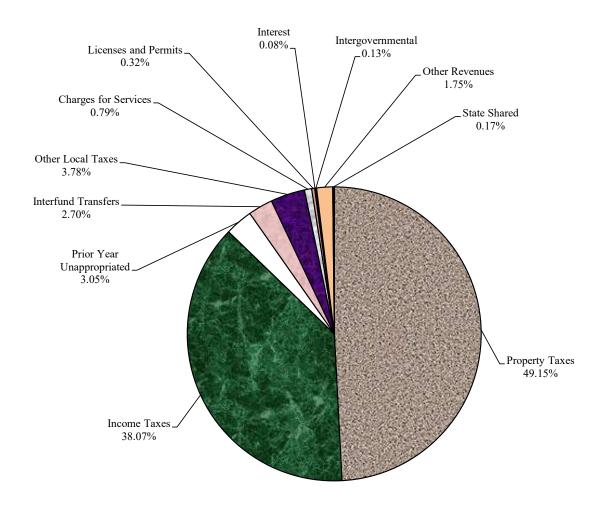

# **General Fund Sources - By Category**

#### Fiscal Year 2025 Budget

\$524,047,176

| Category                  | FY23<br>Actuals | FY24<br>Budget | Change from FY23 | FY25<br>Budget | Change from FY24 |
|---------------------------|-----------------|----------------|------------------|----------------|------------------|
|                           |                 |                |                  |                |                  |
| Property Taxes            | \$232,148,503   | \$245,815,451  | 5.9%             | \$257,583,219  | 4.8%             |
| Income Taxes              | 200,303,747     | 207,306,839    | 3.5%             | 199,483,729    | -3.8%            |
| Prior Year Unappropriated | 41,990,320      | 40,263,321     | -4.1%            | 15,990,574     | -60.3%           |
| Interfund Transfers       | 10,582,160      | 12,721,000     | 20.2%            | 14,129,320     | 11.1%            |
| Other Local Taxes         | 21,382,768      | 21,330,000     | -0.2%            | 19,825,000     | -7.1%            |
| Charges for Services      | 4,052,162       | 4,299,160      | 6.1%             | 4,150,200      | -3.5%            |
| Licenses and Permits      | 1,790,438       | 1,936,100      | 8.1%             | 1,703,100      | -12.0%           |
| Interest                  | 5,291,034       | 513,080        | -90.3%           | 427,123        | -16.8%           |
| Intergovernmental         | 660,263         | 1,348,600      | 104.3%           | 694,030        | -48.5%           |
| Other Revenues            | 8,068,264       | 6,381,320      | -20.9%           | 9,160,880      | 43.6%            |
| State Shared              | 1,075,757       | 925,000        | -14.0%           | 900,000        | -2.7%            |
| Total                     | \$527,345,415   | \$542,839,870  | 2.9%             | \$524,047,176  | -3.5%            |