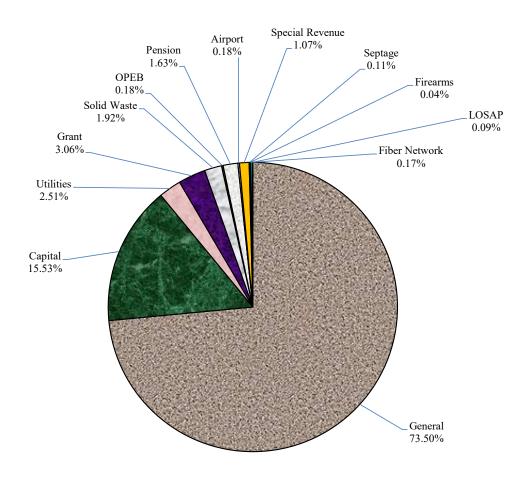

## All Funds Uses - By Fund

### Fiscal Year 2025 Budget

\$729,808,838

| <u>Fund</u>     | FY23<br>Actual | FY24<br>Budget | Change from FY23 | FY25<br>Budget | Change from FY24 |
|-----------------|----------------|----------------|------------------|----------------|------------------|
|                 |                |                |                  |                |                  |
| General         | \$495,971,943  | \$542,839,870  | 9.4%             | \$536,418,410  | -1.2%            |
| Capital         | 70,061,160     | 160,777,316    | 129.5%           | 113,341,630    | -29.5%           |
| Utilities       | 26,549,175     | 16,523,979     | -37.8%           | 18,344,150     | 11.0%            |
| Grant           | 24,687,479     | 19,754,270     | -20.0%           | 22,336,975     | 13.1%            |
| Solid Waste     | 18,343,925     | 14,510,920     | -20.9%           | 14,000,910     | -3.5%            |
| OPEB            | 5,512,396      | 1,200,000      | -78.2%           | 1,350,000      | 12.5%            |
| Pension         | 1,229,100      | 7,613,180      | 519.4%           | 11,918,580     | 56.6%            |
| Airport         | 1,145,685      | 1,289,130      | 12.5%            | 1,305,250      | 1.3%             |
| Special Revenue | 4,249,886      | 6,207,370      | 46.1%            | 7,783,064      | 25.4%            |
| Septage         | 738,271        | 942,500        | 27.7%            | 795,000        | -15.6%           |
| Firearms        | 216,479        | 240,210        | 11.0%            | 304,000        | 26.6%            |
| Fiber Network   | 404,660        | 391,630        | -3.2%            | 1,250,870      | 219.4%           |
| LOSAP           | 1,101,641      | 660,000        | -40.1%           | 660,000        | 0.0%             |
| Total           | \$650,211,799  | \$772,950,375  | 18.9%            | \$729,808,838  | -5.6%            |