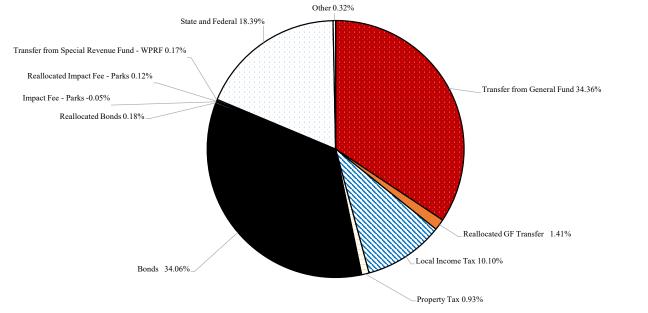

4,600   | \$1,424,000   | \$3,816,400   | \$2,392,400    |
| Other                                     |               |               |               |                |
| Developer Contribution                    | \$172,407     | \$172,407     | \$0           | (\$172,407)    |
| Reallocated Developer Contribution        | 10,500        | 0             | 0             | 0              |
| Municipal                                 | 331,290       | 347,850       | 365,250       | 17,400         |
| OTHER TOTAL                               | \$514,197     | \$520,257     | \$365,250     | (\$155,007)    |
| TOTAL REVENUES                            | \$113,067,126 | \$160,777,316 | \$113,341,630 | (\$47,435,686) |

### **Capital Fund Revenues**

Fiscal Year 2025 Budget \$113,341,630







## **FY23 - FY25 Capital Fund Appropriations**

|                                    |               | \$ Change     |               |                |
|------------------------------------|---------------|---------------|---------------|----------------|
| -                                  | 2023          | 2024          | 2025          | FY24 to        |
| Appropriation Area                 | Budget        | Budget        | Budget        | FY25           |
| Public Schools                     | \$42,097,957  | \$58,927,991  | \$58,341,320  | (\$586,671)    |
| <b>Conservation and Open Space</b> | 13,012,189    | 14,732,310    | 10,790,310    | (3,942,000)    |
| Public Works                       |               |               |               |                |
| Roads