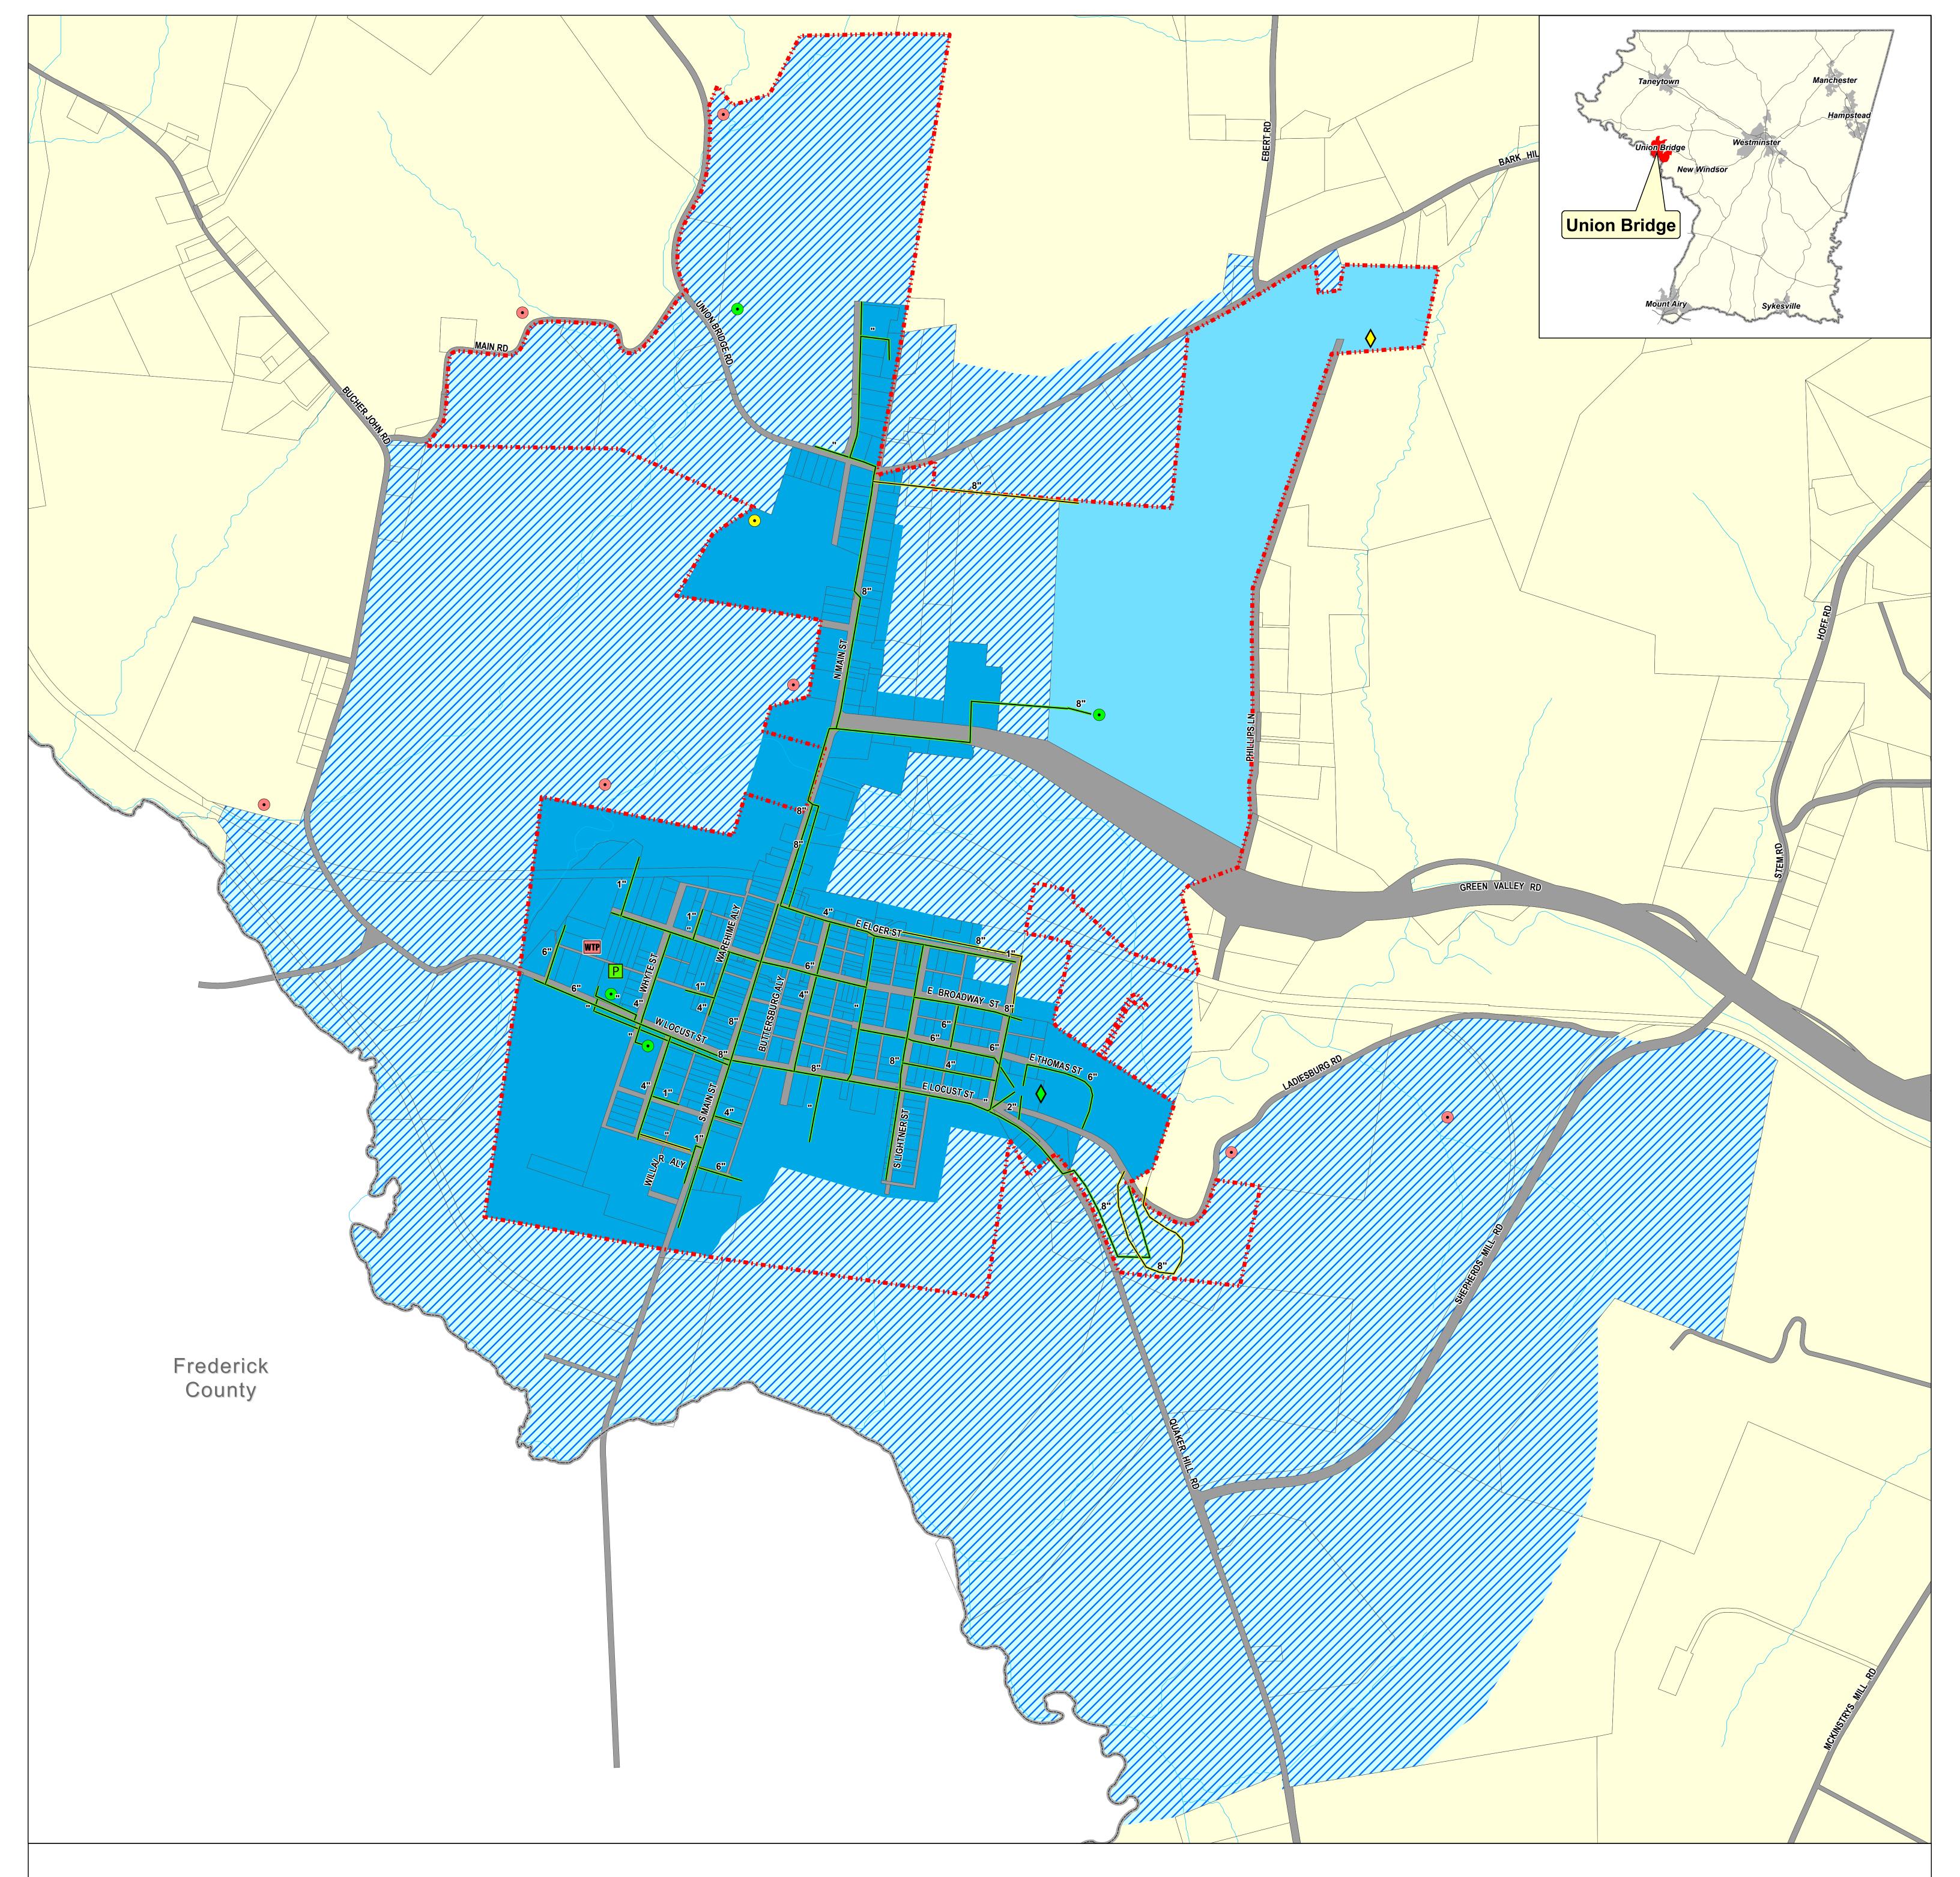

## Union Bridge Water Service Area Carroll County, Maryland

## Water & Sewer Master Plan Triennial Update

# Water Distribution Lines Verify Line

### Water Facilities

- Existing Well
- Existing Storage Tank
- P Existing Pumping Station
- Priority Well
- Priority Storage Tank
- **Future Treatment Plant**
- Future Well

#### General

Corporate Limit County Border

Feet

800

Prepared by the Carroll County Department of Land and Resource Management, 12/12/2018 (rs) This data is prepared by Carroll County for internal use and is made availible because it is public information. Carroll County, its agencies or employees, do not warrant its accuracy or suitability for any purpose. The reader should contact appropriate regulating agencies to determine accuracy or suitability of the data for a particular use.