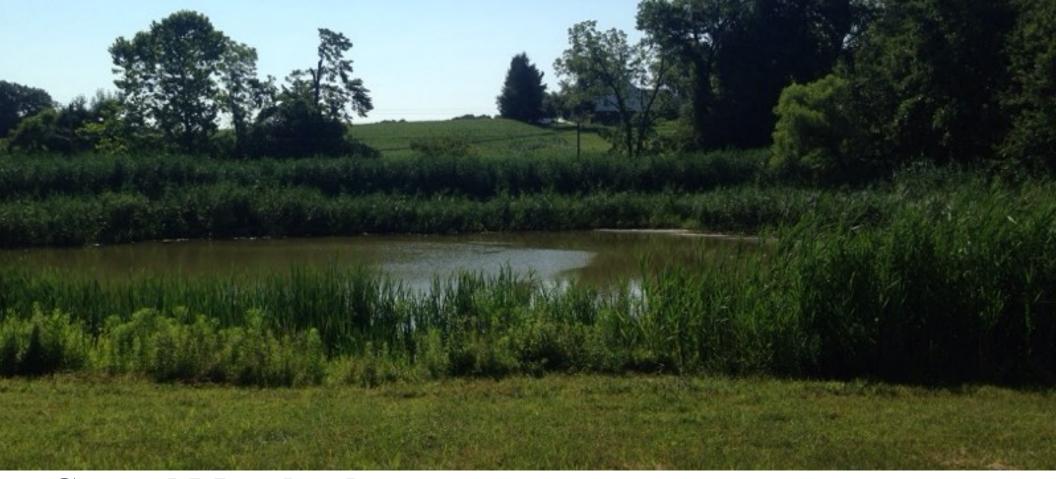

### **Description**

The project will provide stormwater management to a 93 acre drainage area, 40 acres of which are impervious. The goal is to provide up to 2.5 inches of water quality over the impervious area through the construction of a retention pond.