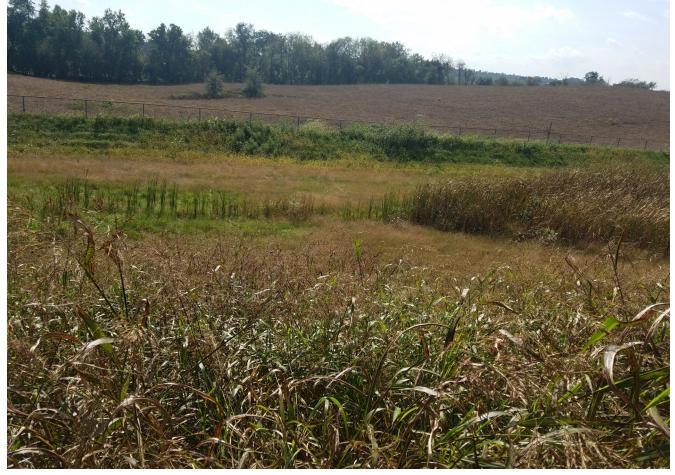

### **Description**

Elmer Wolfe Elementary was constructed in 1998. Stormwater management for the site is provided by a detention basin located adjacent to the parking lot. The Bureau of Resource Management is partnering with the Board of Education to retrofit the facility which has a drainage area of 9.76 acres, approximately 4.56 of which is impervious area.