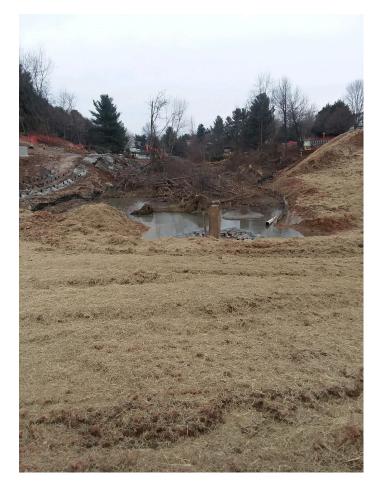

## **Description**

This project involves retrofitting a shallow marsh facility to a surface sand filter while bringing the facility up to current State and County stormwater management standards.

### **Updates**