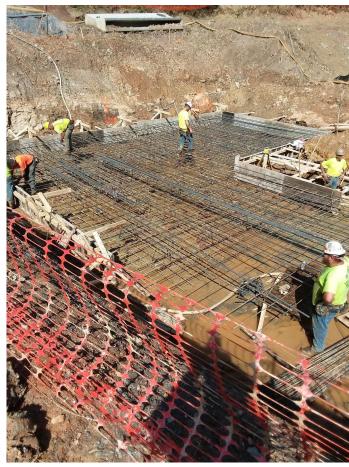

## **Description**

This project involves retrofitting a shallow marsh facility to a surface sand filter while bringing the facility up to current State and County stormwater management standards.

### **Updates**