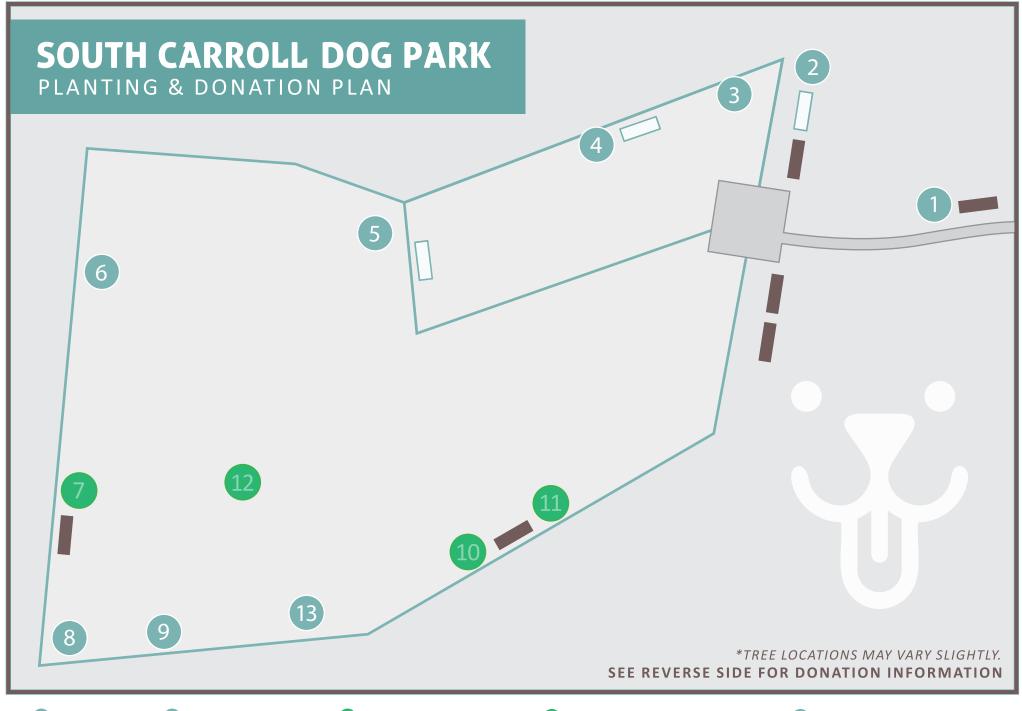

# **DONATIONS &**PLANTING PLAN

410-386-2103

- 1 Willow Oak
- 2 Red Maple
- 3 Sugar Maple
- 4 Crepe Myrtles
- **5** Kousa Dogwood
- **6** Sweetbay Magnolia
- 7 Purchased/Installed Red Oak
- 8 White Pine
- Occurrence
  Occurrenc
- 10 Purchased/Installed Eastern Redbud
- 111 Purchased/Installed Eastern Redbud

12 Purchased/Installed Red Maple

13 River Birch