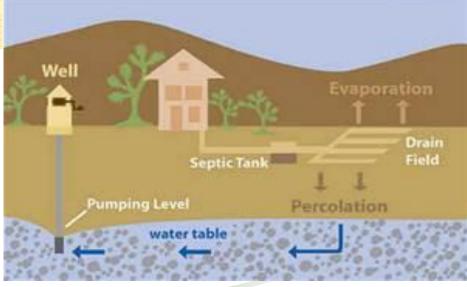

hare in our history and confidence and allow us to show you the available options.



### Types of Septic Systems used in Carroll County

- Trench
- Deep trench
- Sand mound
- Inground Mound

Systems no longer Installed:

- Cess Pool
- Drywell / Seepage Pit

Bob Sisson, Licensed Home Inspector

"It is nice to meet another Septic Company that wants to do it right.... [I] See too many septic "inspectors" who use dye tablets and a mirror only and say "everything's fine..." Anyway, you all will go on our list of Good People for Upcounty Septic companies.."

Bob@Inspectionsbybob.com www.inspectionsbybob.com

## Trench System



#### Schematic of a Drainfield

#### George, Sykesville, MD (Septic Repair)

"If someone needs help with their septic, I will always, always always point them to you."



## Deep trench System

Figure 5-3. Subsurface wastewater infiltration system design/performance boundaries.



Source: Ayres Associates, 1993.

## Sand Mound System



#### SAND MOUND CROSS SECTION





# Inground Mound System



# Installation of new septic tank



Types of Systems No Longer Being Installed

#### Seepage Pit



## Risers!







#### BAT Systems Norweco 1000 BAT System





Regarding the Bay Restoration Fund... Times are Changing... Stay Tuned! What NOT to do!

Additives



• Wipes – No wipes at all .. Sure, they're *flushable*...



• Garbage Disposals -



#### Keep the trees away from those septic systems! The problem with tree roots...







## If you hear NOTHING else I say today...

• Septic Riser -



#### • Outlet Filter -

Amy, New Windsor, MD (Septic Inspecti