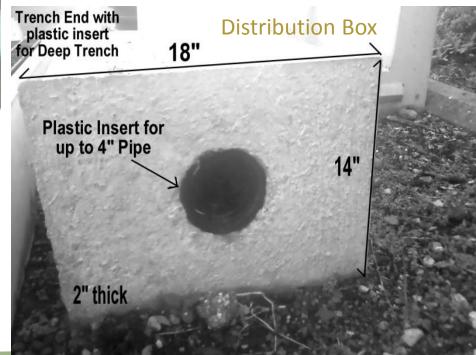

## Deep trench System

Figure 5-3. Subsurface wastewater infiltration system design/performance boundaries.

Source: Ayres Associates, 1993.