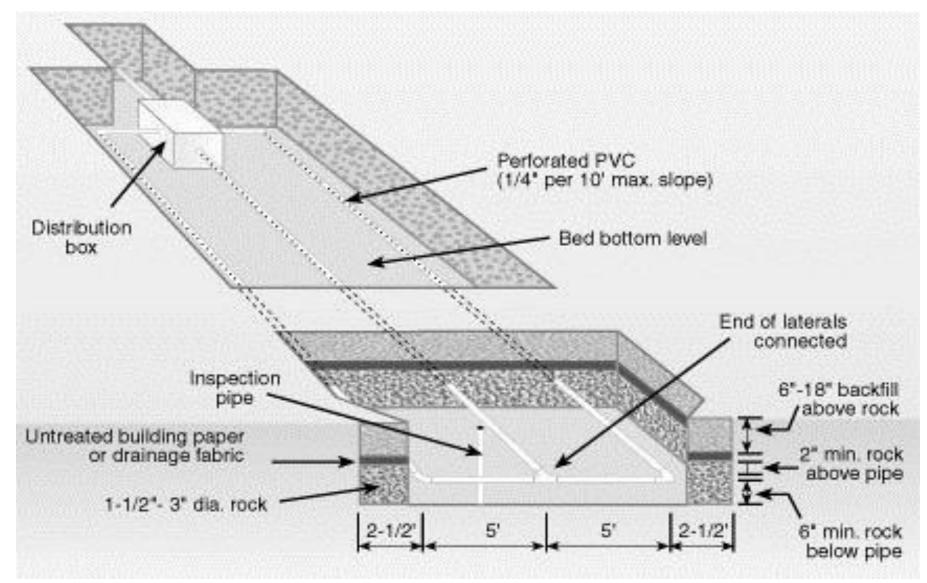

ool
- Drywell / Seepage Pit

Bob Sisson, Licensed Home Inspector

"It is nice to meet another Septic Company that wants to do it right.... [I] See too many septic "inspectors" who use dye tablets and a mirror only and say "everything's fine..." Anyway, you all will go on our list of Good People for Upcounty Septic companies.."

Bob@Inspectionsbybob.com www.inspectionsbybob.com

## Trench System



#### Schematic of a Drainfield

#### George, Sykesville, MD (Septic Repair)

"If someone needs help with their septic, I will always, always always point them to you."



## Deep trench System

Figure 5-3. Subsurface wastewater infiltration system design/performance boundaries.



Source: Ayres Associates, 1993.

## Sand Mound System



#### SAND MOUND CROSS SECTION





# Inground Mound System



# Installation of new septic tank



Types of Systems No Longer Being Installed

#### Seepage Pit



## Risers!







#### BAT Systems Norweco 1000 BAT System





Regarding the Bay Restoration Fund... Times are Changing... Stay Tuned! What NOT to do!

Additives



• Wipes – No wipes at all .. Sure, they're *flushable*...



• Garbage Disposals -



#### Keep the trees away from those septic systems! The problem with tree roots...







## If you hear NOTHING else I say today...

• Septic Riser -



#### • Outlet Filter -

Amy, New Windsor, MD (Septic Inspection)

Thanks so much. George was great! My realtor was also impressed with how thorough and kind George was, so she may be throwing some work your way. [Originally] She suggested I use someone else, but I insisted I use you guys. ;