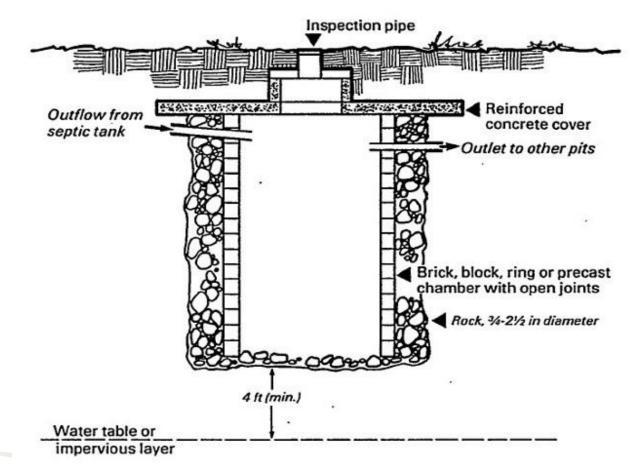

Company that wants to do it right.... [I] See too many septic "inspectors" who use dye tablets and a mirror only and say "everything's fine..." Anyway, you all will go on our list of Good People for Upcounty Septic companies.."

Bob@Inspectionsbybob.com www.inspectionsbybob.com

## Trench System



#### Schematic of a Drainfield

#### George, Sykesville, MD (Septic Repair)

"If someone needs help with their septic, I will always, always always point them to you."



## Deep trench System

Figure 5-3. Subsurface wastewater infiltration system design/performance boundaries.



Source: Ayres Associates, 1993.

## Sand Mound System



#### SAND MOUND CROSS SECTION





# Inground Mound System



# Installation of new septic tank



Types of Systems No Longer Being Installed

#### Seepage Pit



## Risers!







#### BAT Systems Norweco 1000 BAT System





Regarding the Bay Restoration Fund... Times are Changing... Stay Tuned! What NOT to do!

Additives



• Wipes – No wipes at all .. Sure, they're *flushable*...



• Garbage Disposals -



#### Keep the trees away from those septic systems! The problem with tree roots...







## If you hear NOTHING else I say today...

• Septic Riser -



#### • Outlet Filter -

Amy, New Windsor, MD (Septic Inspection)

Thanks so much. George was great! My realtor was also impressed with how thorough and kind George was, so she may be throwing some work your way. [Originally] She suggested I use someone else, but I insisted I use you guys. ;)



Thanks again.

# Still have questions?

#### Email us at: info@legacyseptic.com

Thank you for i