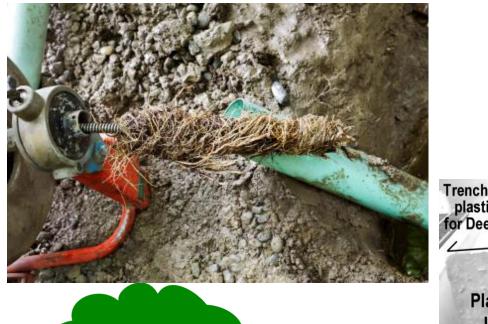

#### Keep the trees away from those septic systems! The problem with tree roots...