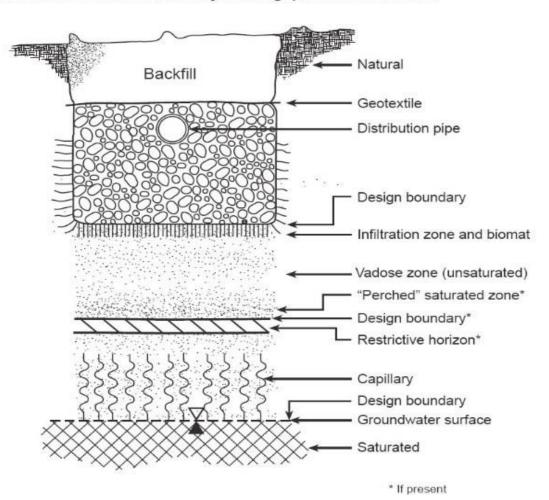

## Deep trench System

Figure 5-3. Subsurface wastewater infiltration system design/performance boundaries.

Source: Ayres Associates, 1993.