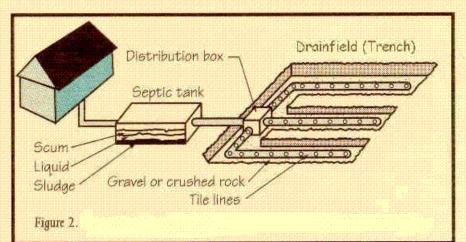

tic is dedicated to providing you with expert septic services.

Our organization is built on experience and knowledge and a commitment to your property. We invite you to share in our history and confidence and allow us to show you the available options.



### Types of Septic Systems used in Carroll County

- Trench
- Deep trench
- Sand mound
- Inground Mound

Systems no longer Installed:

- Cess Pool
- Drywell / Seepage Pit

Bob Sisson, Licensed Home Inspector

"It is nice to meet another Septic Company that wants to do it right.... [I] See too many septic "inspectors" who use dye tablets and a mirror only and say "everything's fine..." Anyway, you all will go on our list of Good People for Upcounty Septic companies.."

Bob@Inspectionsbybob.com www.inspectionsbybob.com

## Trench System



#### Schematic of a Drainfield

#### George, Sykesville, MD (Septic Repair)

"If someone needs help with their septic, I will always, always always point them to you."



## Deep trench System

Figure 5-3. Subsurface wastewater infiltration system design/performance boundaries.



Source: Ayres Associates, 1993.

## Sand Mound System



#### SAND MOUND CROSS SECTION





# Inground Mound System



# Installation of new septic tank



Types of Systems No Longer Being Installed

#### Seepage Pit



## Risers!







#### BAT Systems Norweco 1000 BAT System





Regarding the Bay Restoration Fund... Times are Changing... Stay Tuned! What NOT to do!

Additives



• Wipes – No wipes at all .. Sure, they're *flushable*...



• Garbage Disposals -



#### Keep the trees away from those septic s