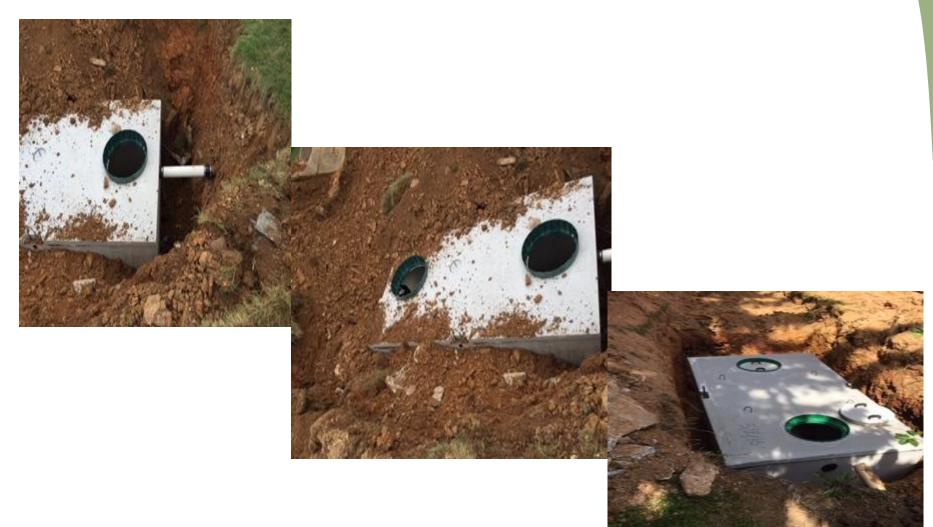

# Installation of new septic tank

Types of Systems No Longer Being Installed

## Risers!