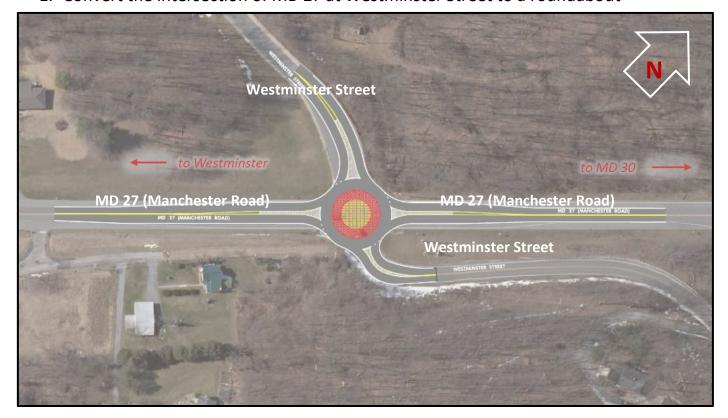

## **Most Promising Potential Improvements – Hampstead/Manchester**

- 1. Convert the intersection of MD 27 at Westminster Street to a roundabout
- 2. Provide a signalized left-turn lane from MD 30 to Westminster Street
- 3. Widen intersection of MD 27 at MD 30
- 4. Slightly widen the northbound approach to MD 30 at New Street
- 5. Extend Southwestern Avenue to MD 30
- 6. Upgrade Maiden and Long Lanes

## 1. Convert the intersection of MD 27 at Westminster Street to a roundabout

2. Provide a signalized left-turn lane from MD 30 to Westminster Street

3. Widen intersection of MD 27 at MD 30

4. Slightly widen the northbound approach to MD 30 at New Street to provide a dedicated left turn lane