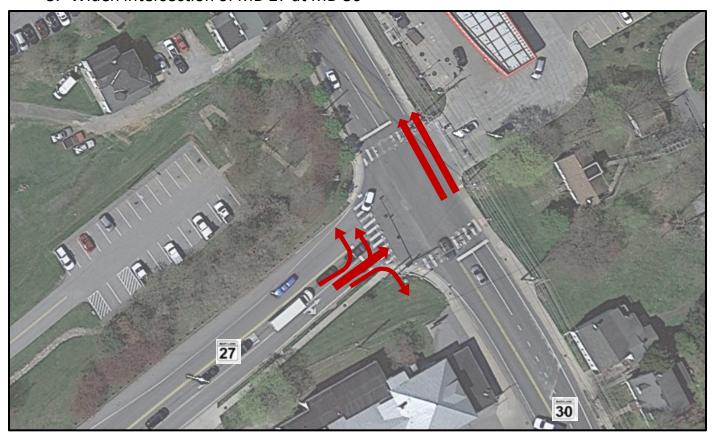

## **Most Promising Potential Improvements – Hampstead/Manchester**

- 1. Convert the intersection of MD 27 at Westminster Street to a roundabout
- 2. Provide a signalized left-turn lane from MD 30 to Westminster Street
- 3. Widen intersection of MD 27 at MD 30
- 4. Slightly widen the northbound approach to MD 30 at New Street
- 5. Extend Southwestern Avenue to MD 30
- 6. Upgrade Maiden and Long Lanes

## 1. Convert the intersection of MD 27 at Westminster Street to a roundabout

2. Provide a signalized left-turn lane from MD 30 to Westminster Street

3. Widen intersection of MD 27 at MD 30

4. Slightly widen the northbound approach to MD 30 at New Street to provide a dedicated left turn lane