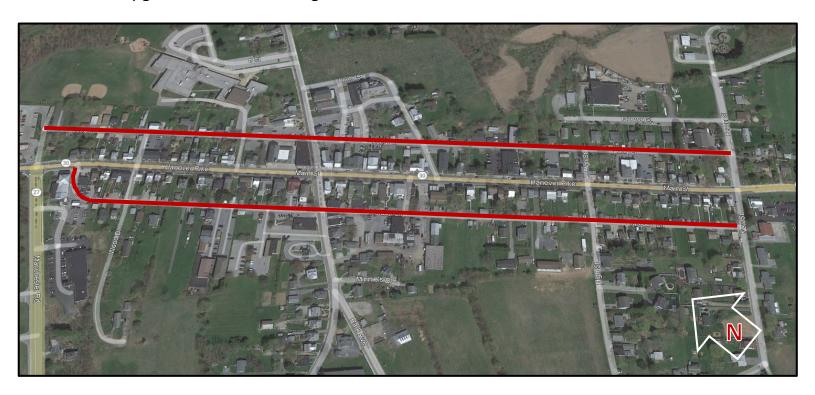

## **Most Promising Potential Improvements – Hampstead/Manchester**

- 1. Convert the intersection of MD 27 at Westminster Street to a roundabout
- 2. Provide a signalized left-turn lane from MD 30 to Westminster Street
- 3. Widen intersection of MD 27 at MD 30
- 4. Slightly widen the northbound approach to MD 30 at New Street
- 5. Extend Southwestern Avenue to MD 30
- 6. Upgrade Maiden and Long Lanes



## 1. Convert the intersection of MD 27 at Westminster Street to a roundabout



2. Provide a signalized left-turn lane from MD 30 to Westminster Street



3. Widen intersection of MD 27 at MD 30



4. Slightly widen the northbound approach to MD 30 at New Street to provide a dedicated left turn lane



## 5. Extend Southwestern Avenue to MD 30



6. Upgrade Maiden and Long Lanes