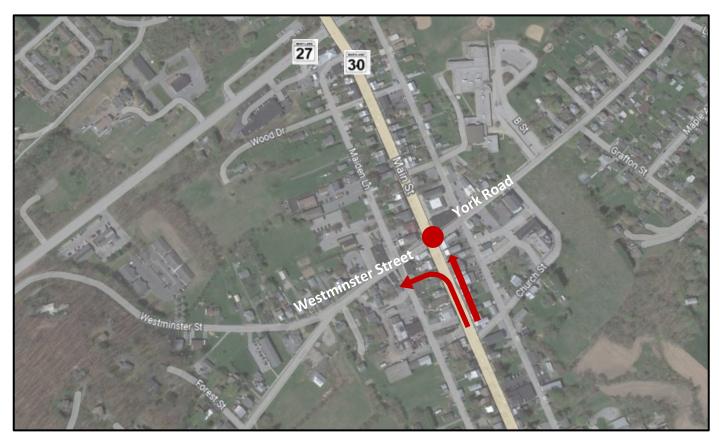

## **Most Promising Potential Improvements – Hampstead/Manchester**

- 1. Convert the intersection of MD 27 at Westminster Street to a roundabout
- 2. Provide a signalized left-turn lane from MD 30 to Westminster Street
- 3. Widen intersection of MD 27 at MD 30
- 4. Slightly widen the northbound approach to MD 30 at New Street
- 5. Extend Southwestern Avenue to MD 30
- 6. Upgrade Maiden and Long Lanes

## 1. Convert the intersection of MD 27 at Westminster Street to a roundabout

2. Provide a signalized left-turn lane from MD 30 to Westminster Street

3. Widen intersection of MD 27 at MD 30

4. Slightly widen the northbound approach to MD 30 at New Street to provide a dedicated left turn lane