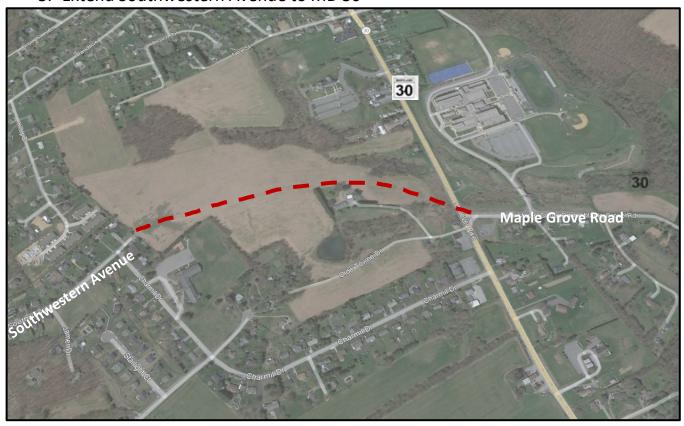

## **Most Promising Potential Improvements – Hampstead/Manchester**

- 1. Convert the intersection of MD 27 at Westminster Street to a roundabout
- 2. Provide a signalized left-turn lane from MD 30 to Westminster Street
- 3. Widen intersection of MD 27 at MD 30
- 4. Slightly widen the northbound approach to MD 30 at New Street
- 5. Extend Southwestern Avenue to MD 30
- 6. Upgrade Maiden and Long Lanes



## 1. Convert the intersection of MD 27 at Westminster Street to a roundabout



2. Provide a signalized left-turn lane from MD 30 to Westminster Street



3. Widen intersection of MD 27 at MD 30



4. Slightly widen the northbound approach to MD 30 at New Street to provide a dedicated left turn lane



## 5. Extend Southwestern Avenue to MD 30



6. Upgrade Maiden and Long Lanes