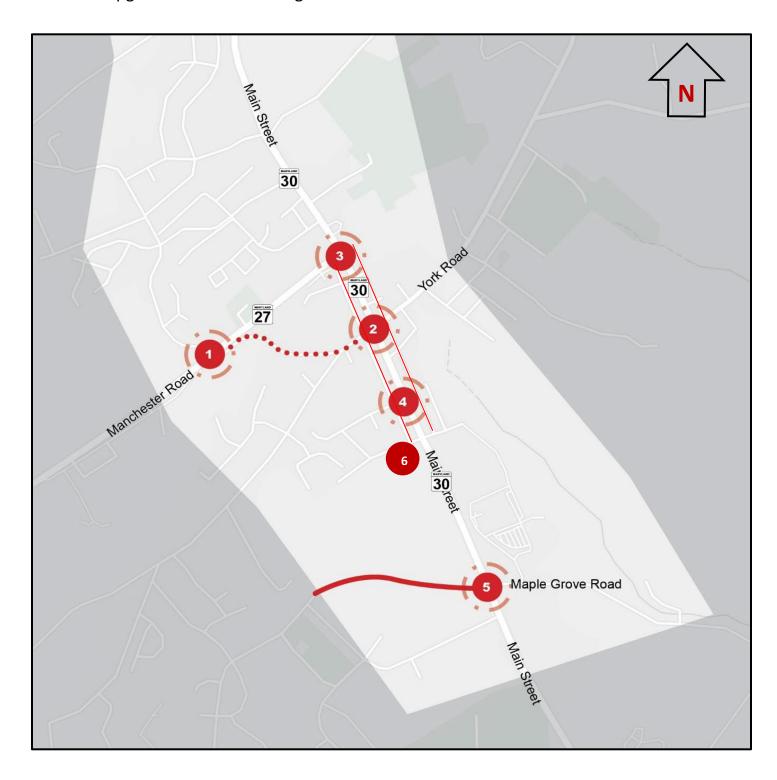

## **Most Promising Potential Improvements – Hampstead/Manchester**

- 1. Convert the intersection of MD 27 at Westminster Street to a roundabout
- 2. Provide a signalized left-turn lane from MD 30 to Westminster Street
- 3. Widen intersection of MD 27 at MD 30
- 4. Slightly widen the northbound approach to MD 30 at New Street
- 5. Extend Southwestern Avenue to MD 30
- 6. Upgrade Maiden and Long Lanes