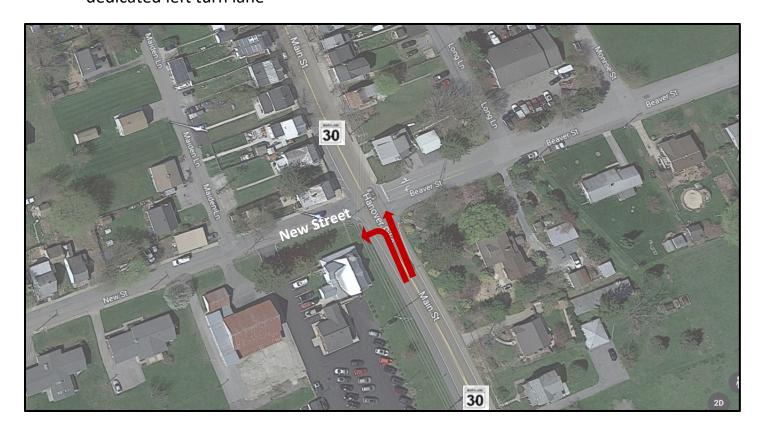

## 1. Convert the intersection of MD 27 at Westminster Street to a roundabout

2. Provide a signalized left-turn lane from MD 30 to Westminster Street

3. Widen intersection of MD 27 at MD 30

4. Slightly widen the northbound approach to MD 30 at New Street to provide a dedicated left turn lane