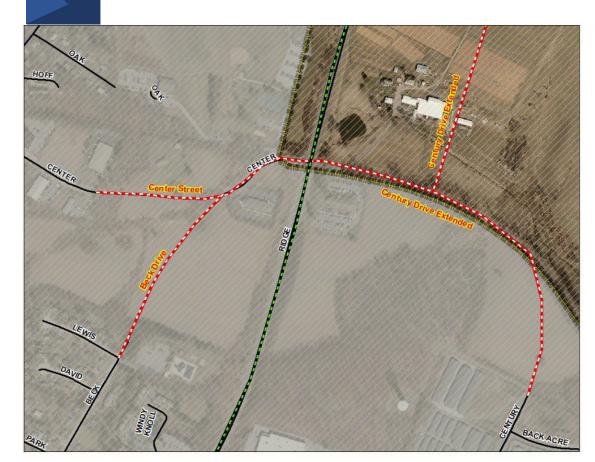

#### Center Street Extended Center Street extended to Century Drive

#### Beck Drive Extended Extension of Beck Drive to Center Street

#### Century Drive Extension of Century Drive to Watersville Road