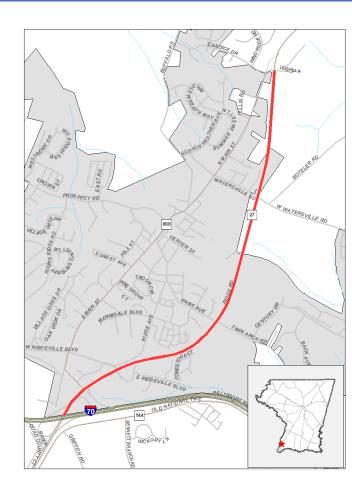

State Roadway Projects

- One State Roadway Project is included in this Plan in the Mount Airy area:
  - MD27 (Ridge Road)
    - Ridgeville Blvd. to MD 808
- This road is included in the State's Highway Needs Inventory (HNI) last updated 2020

#### MD 27 (Ridge Road) MD 27 reconstruction from Ridgeville Boulevard to MD 808

Planned Major Streets (PMS) & Planned Neighborhood Connections (PNC)

- 1 Planned Major Street
- 2 Planned Neighborhood Connections
- Consistent with the County Master Plan and 2013 Mount Airy Master Plan