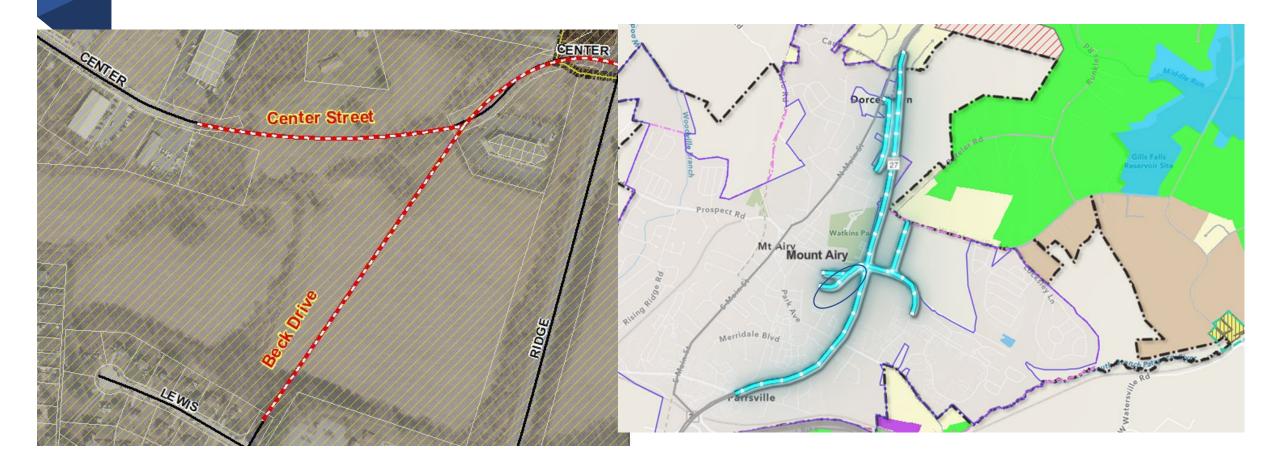

#### MD 27 (Ridge Road) MD 27 reconstruction from Ridgeville Boulevard to MD 808

Planned Major Streets (PMS) & Planned Neighborhood Connections (PNC)

- 1 Planned Major Street
- 2 Planned Neighborhood Connections
- Consistent with the County Master Plan and 2013 Mount Airy Master Plan

#### Center Street Extended Center Street extended to Century Drive

#### Beck Drive Extended Extension of Beck Drive to Center Street

#### Century Drive Extension of Century Drive to Watersville Road