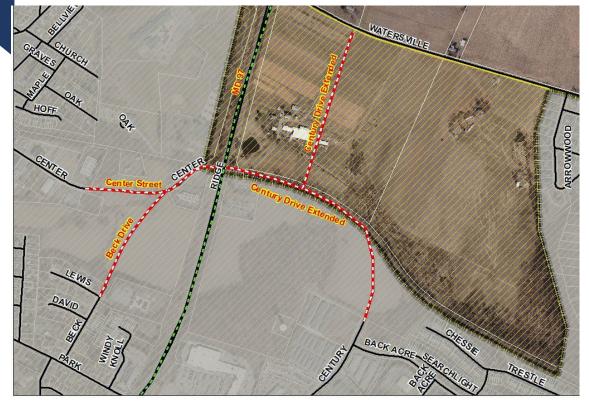

#### Center Street Extended Center Street extended to Century Drive

#### Beck Drive Extended Extension of Beck Drive to Center Street

#### Century Drive Extension of Century Drive to Watersville Road