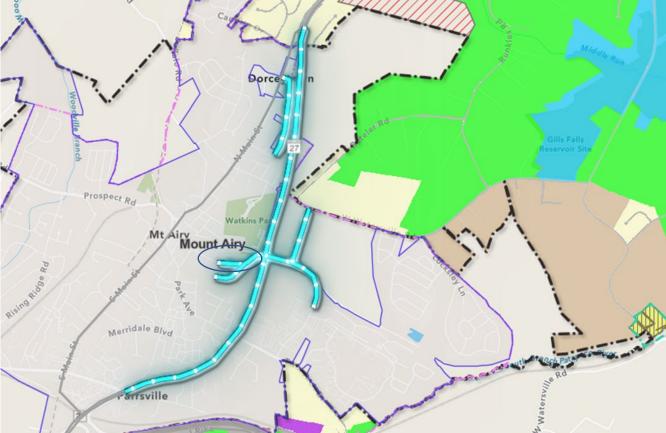

State Roadway Projects

- One State Roadway Project is included in this Plan in the Mount Airy area:
  - MD27 (Ridge Road)
    - Ridgeville Blvd. to MD 808
- This road is included in the State's Highway Needs Inventory (HNI) last updated 2020

#### MD 27 (Ridge Road) MD 27 reconstruction from Ridgeville Boulevard to MD 808

Planned Major Streets (PMS) & Planned Neighborhood Connections (PNC)

- 1 Planned Major Street
- 2 Planned Neighborhood Connections
- Consistent with the County Master Plan and 2013 Mount Airy Master Plan