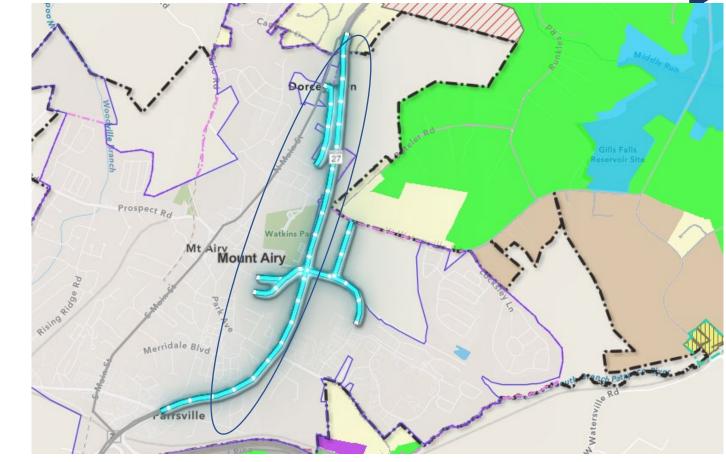

#### MD 27 (Ridge Road) MD 27 reconstruction from Ridgeville Boulevard to MD 808

Planned Major Streets (PMS) & Planned Neighborhood Connections (PNC)

- 1 Planned Major Street
- 2 Planned Neighborhood Connections
- Consistent with the County Master Plan and 2013 Mount Airy Master Plan