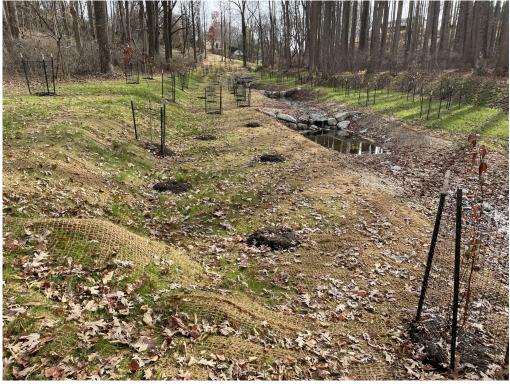

## **Description**

Storm drain improvements include the diversion of the 2-year storm from Courtland to the location of an existing storm drain outfall that is causing damage to the receiving stream. Approximately 1,400 feet of stream restoration along the upstream end of the Courtland tributary will be constructed.

# **Project Timeline**

The stream restoration portion of this project has been completed.