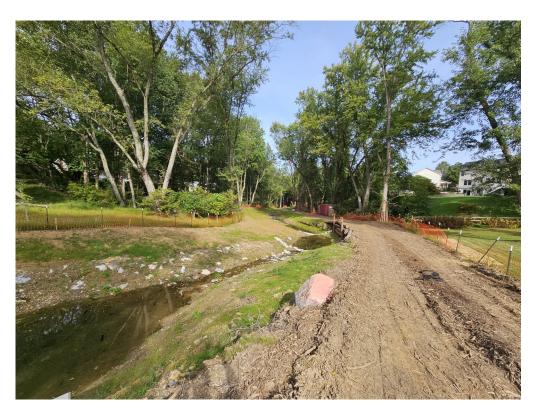

## **Description**

Storm drain improvements include the diversion of the 2-year storm from Courtland to the location of an existing storm drain outfall that is causing damage to the receiving stream. Approximately 1,400 feet of stream restoration along the upstream end of the Courtland tributary will be constructed.

# **Project Timeline**

The stream restoration portion of this project has been completed.