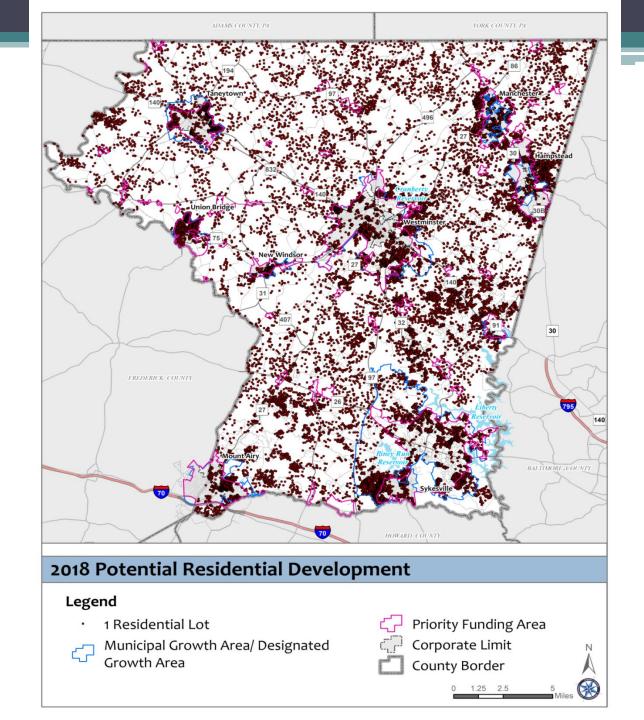

# 2018 Existing & Potential Developable Residential Lots

#### <u>Potential Lots</u>

- Inside PFA: 10,450
- Outside PFA: 15,115
- *Total: 25,565*
- Inside DGA: 11,029
- Outside DGA: 14,536
- Total: 25,565

The Reserve (New Windsor)