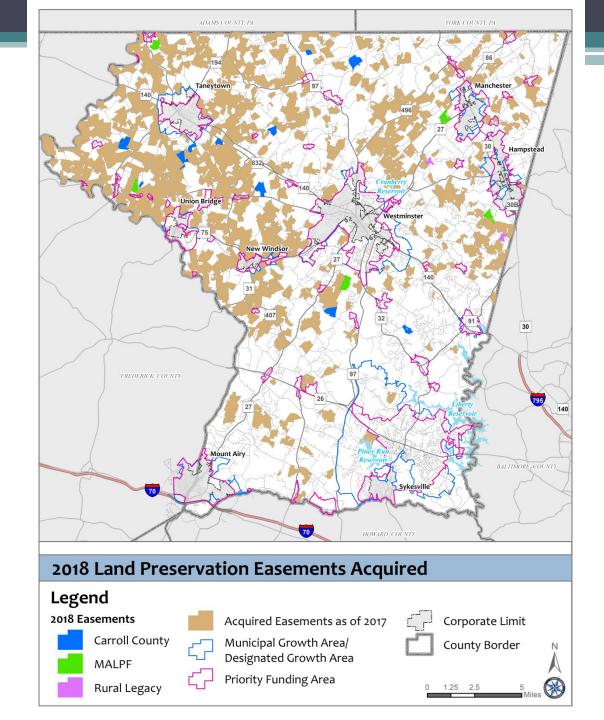

## 2018 Agricultural Land Preservation Activity

- 1,864 acres acquired of agriculture land based off Calendar Year 2018
- Since 1979, a total of 72,858 (72%) acres of land preserved (out of 100,000 acre goal) for Agriculture Use
- \$5,502,500 committed to Agriculture Preservation based off Fiscal Year 2018