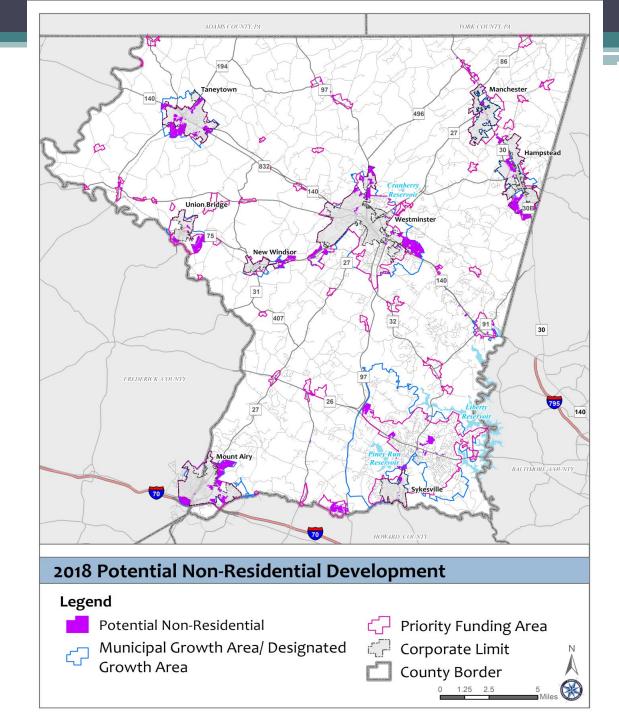

### 2018 Existing & Potential Developable Non-Residential (Commercial/Industrial) Acreage

#### • <u>Potential</u>

- Inside PFA: 2,529
- Outside PFA: 1,264
- *Total: 3,793*
- Inside DGA: 3,146
- Outside DGA: 654
- Total: 3,800