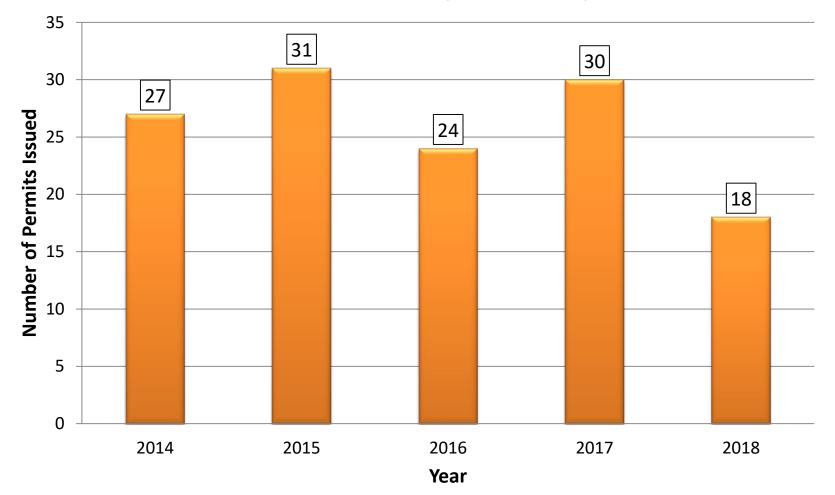

## 2014-2018 Commercial Activity Permits

#### **Commercial Permits (5-Year Period)**