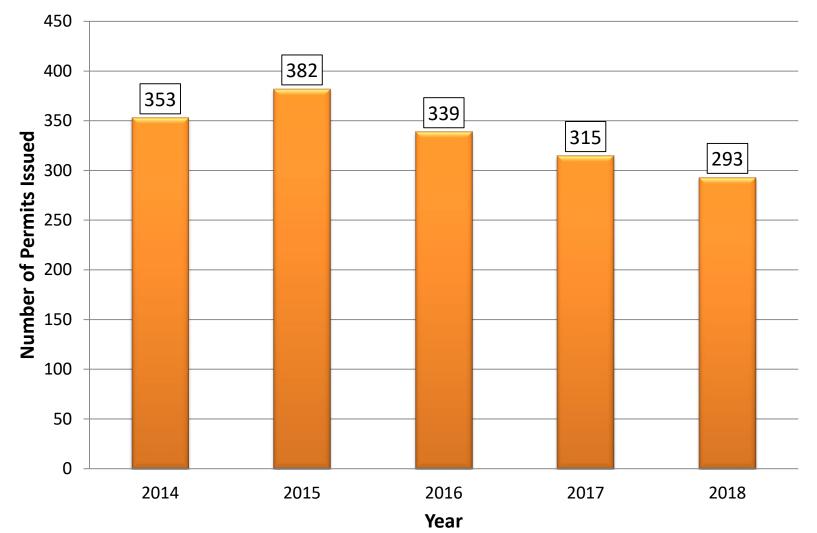

## 2014-2018 Residential Activity U&O Permits

#### **Use & Occupancy Permits (5-Year Period)**