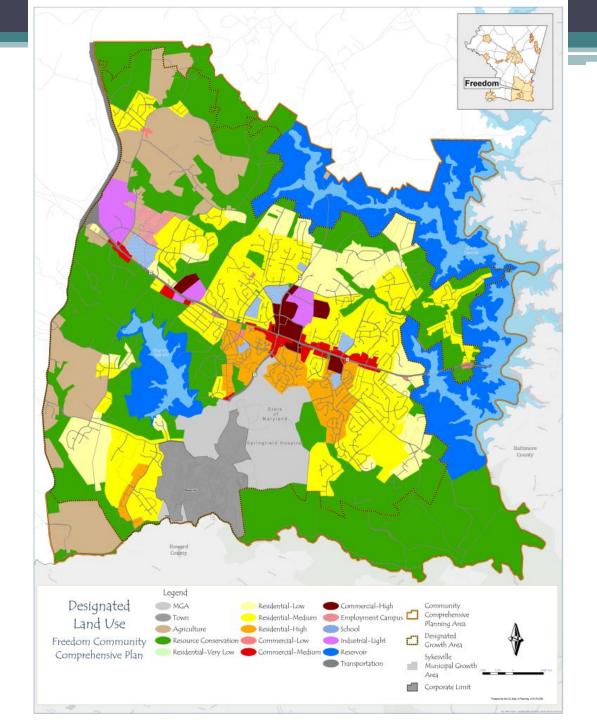

# New Comprehensive Plans & Plan Elements Adopted

- 2018 Freedom Community Comprehensive Plan adopted (October 10, 2018)
- Required by State to update adopted plans every 10 years.