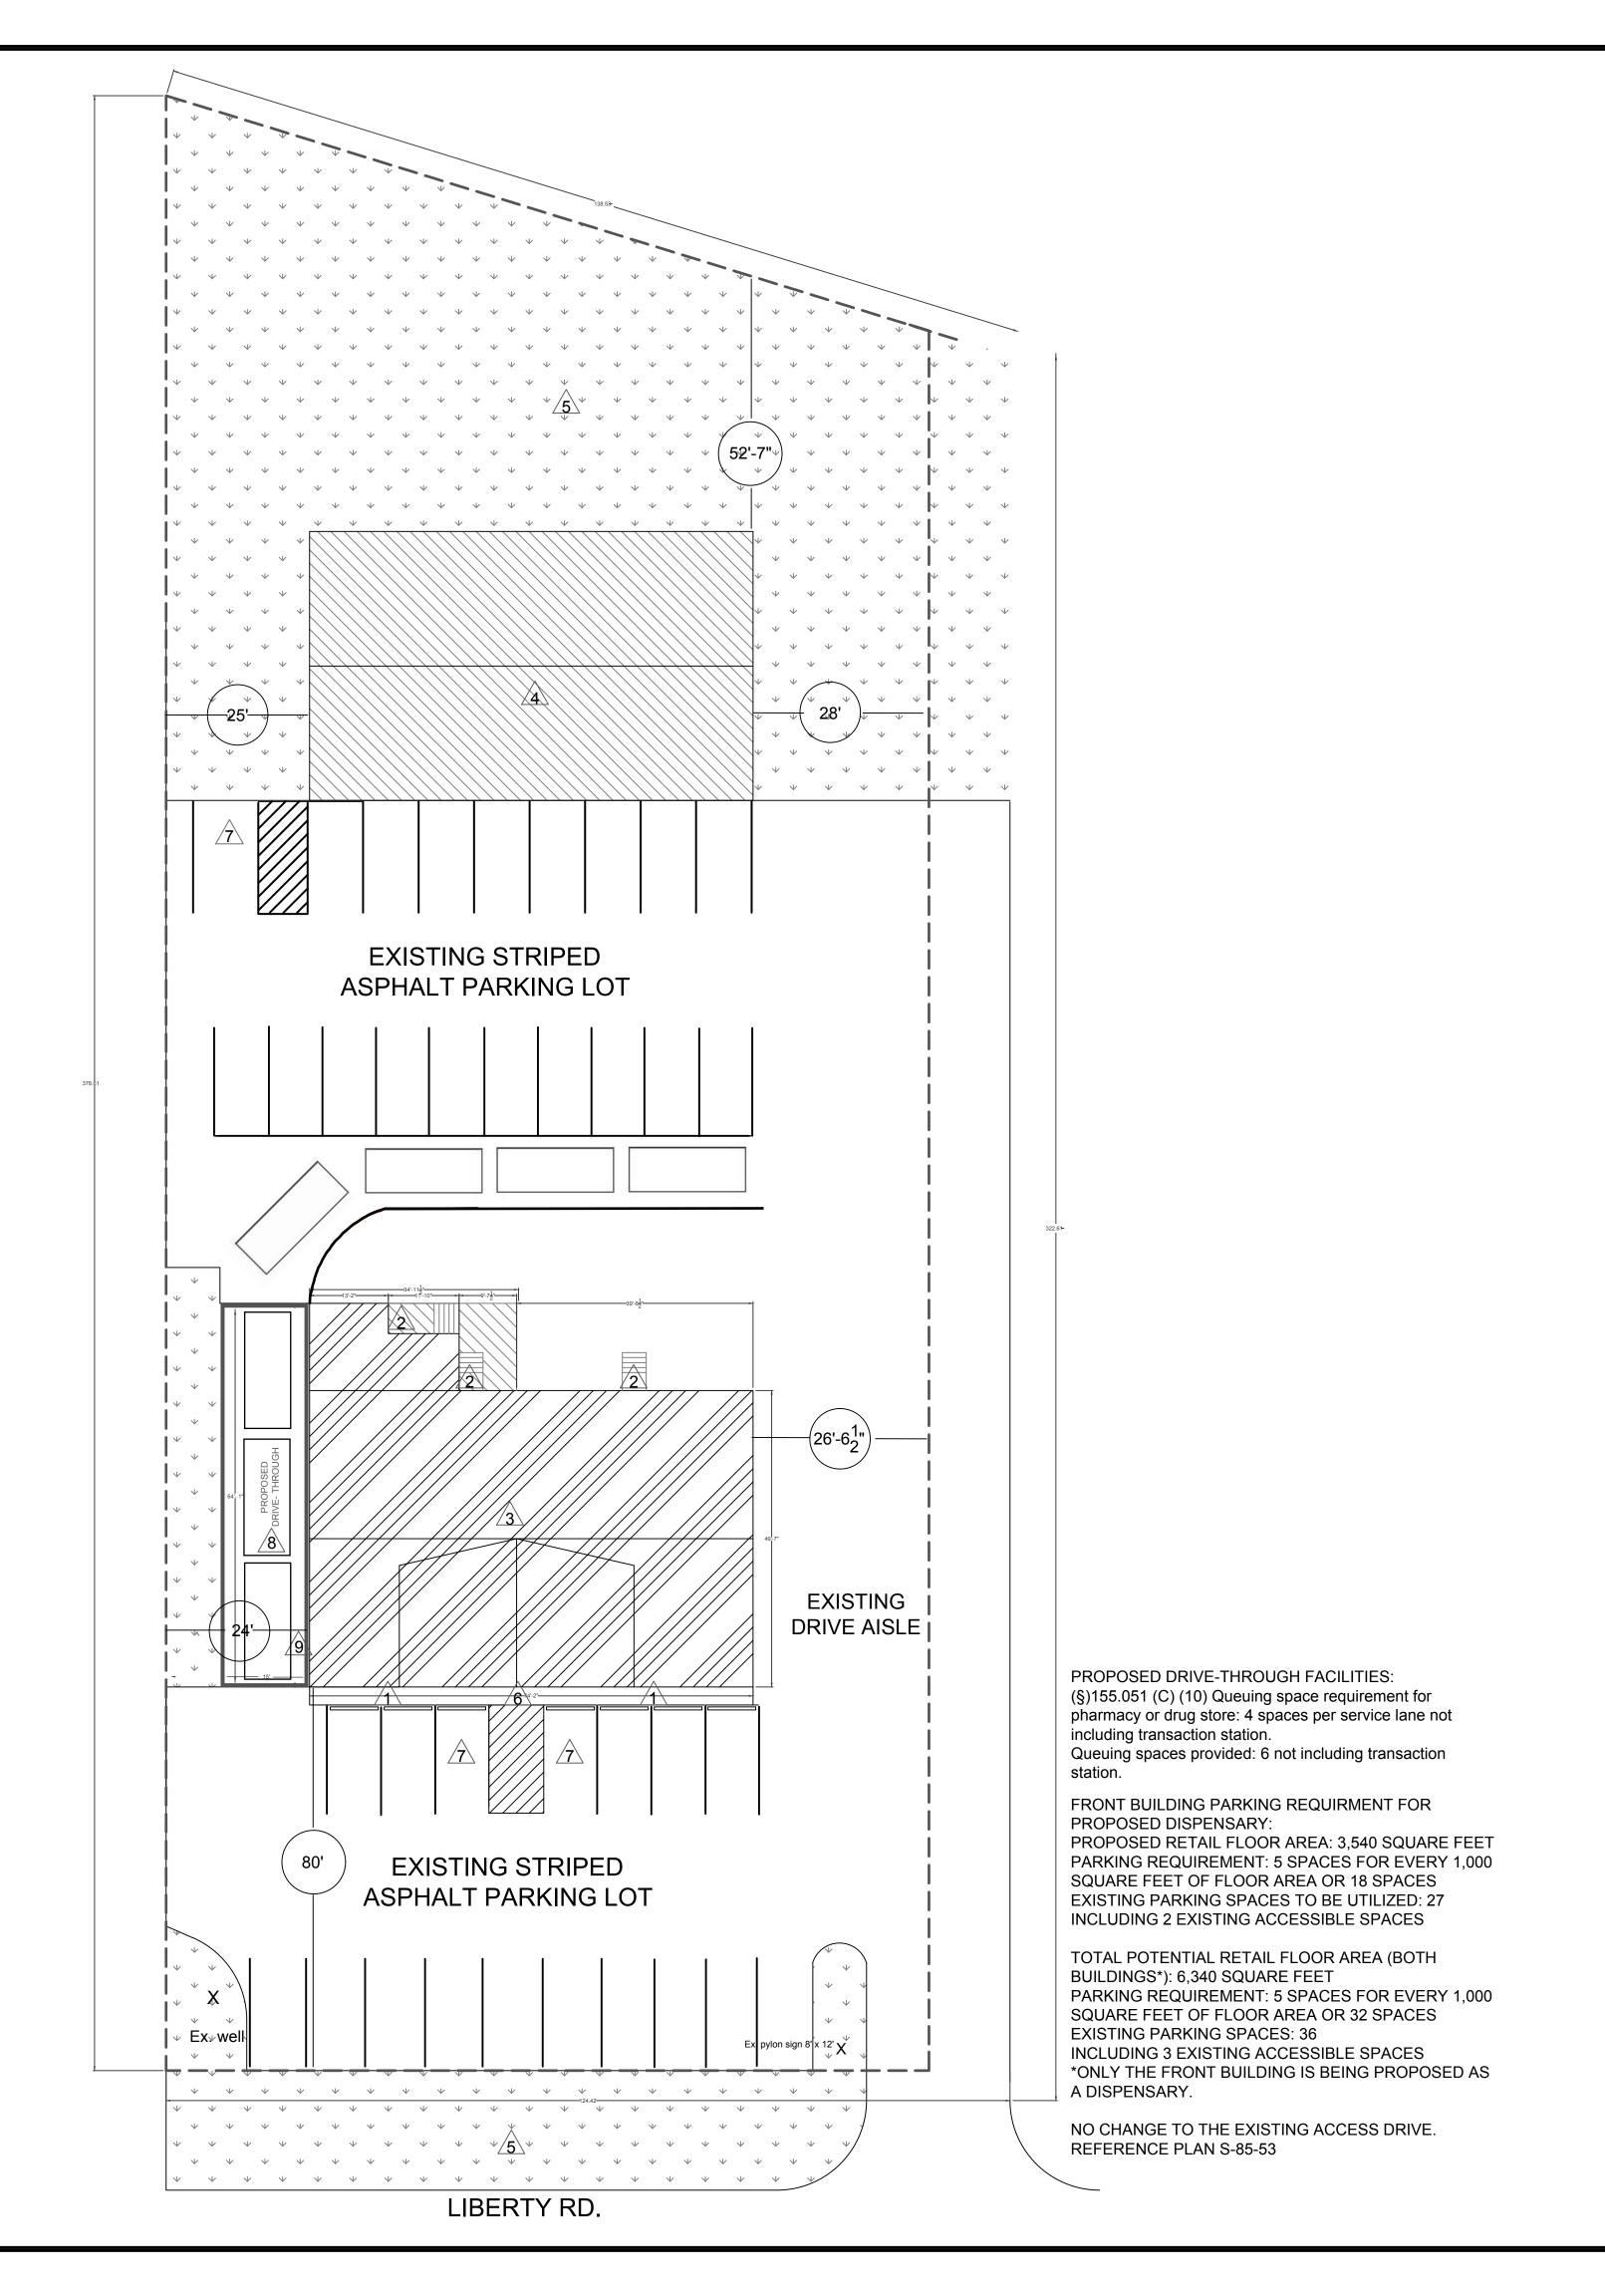

## LOT INFORMATION:

**BUILDING CLASSIFICATION - COMMERCIAL** 

**ZONING - C-2 COMMERCIAL MEDIUM INTENSITY** USE - CANNABIS DISPENSARY EXISTING BUILDING

**HEIGHT - VARIES** 

PRIMARY STRUCTURE BUILT - 1982

ABOVE GRADE LIVING AREA - 6,682 SQ FT

PROPERTY LAND AREA - 1 ACRE

PARCEL: 0356 MAP: 0068

GRID: 0019

**COMMISSIONER DISTRICT: 4** 

No hazardous or regulated substances on site per Water

Resources Management Manual Surface Watershed Area

No Tier II waters onsite

## LEGEND:

- EXISTING PROPERTY LINE

- EXISTING 1 STORY BUILDING AREA OF DISPENSARY

- EXISTING 1 STORY BUILDING **NOT** IN SCOPE

- EXISTING GRASS

## SITE PLAN NOTES:

EXISTING FRONT ENTRY / EXITS AT GRADE

EXISTING REAR ENTRY / EXITS

**EXISTING 1-STORY STRUCTURE - MAX** HEIGHT 25' (DISPENSARY)

**EXISTING 1-STORY STRUCTURE** (NO WORK PROPOSED)

**EXISTING GRASS AREAS** 

ENCLOSE EXISTING DOOR FROM INTERIOR

EXISTING A.D.A. PARKING SPACES: 3

PROPOSED DRIVE-THROUGH

PROPOSED PICK-UP WINDOW

20 25 LIBERT ELDERSBURG, REVISIONS Date: 4/22/25 Scale: 3/16"=1'-0"

Dwg. Name:

**ELEVATED BOTANICS** DISPENSARY SITE PLAN / INFO