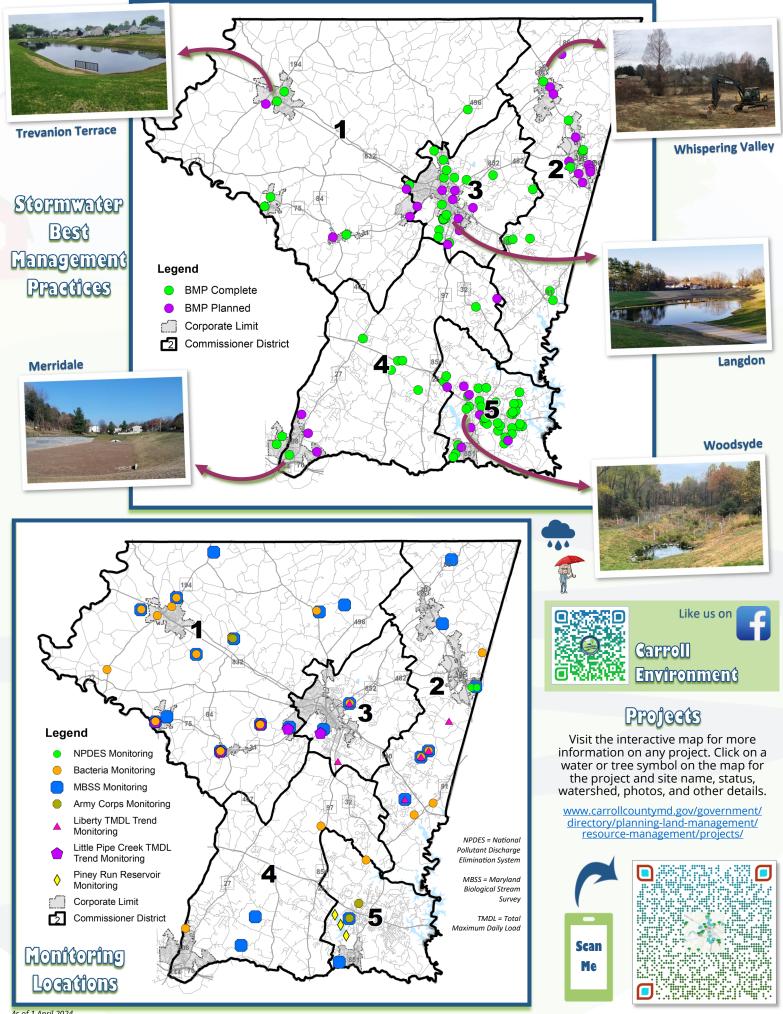

#### Number of Restoration Projects By Type and Commissioner District As of March 31, 2024

|          |                             | # of Projects            |                        |
|----------|-----------------------------|--------------------------|------------------------|
| District | Watershed                   | Stormwater<br>Facilities | Stream<br>Restorations |
| 1        | Double Pipe Creek           | 4                        | 1                      |
|          | Upper Monocacy River        | 2                        |                        |
| 2        | Liberty Reservoir           | 6                        |                        |
|          | Loch Raven Reservoir        |                          | 1                      |
|          | Prettyboy Reservoir         | 4                        |                        |
| 3        | Double Pipe Creek           | 11                       |                        |
|          | Liberty Reservoir           | 9                        | 3                      |
| 4        | Double Pipe Creek           | 1                        |                        |
|          | Liberty Reservoir           | 1                        |                        |
|          | South Branch Patapsco River | 5                        |                        |
| 5        | Liberty Reservoir           | 18                       |                        |
|          | South Branch Patapsco River | 16                       |                        |
|          | Totals                      | 77                       | 2                      |