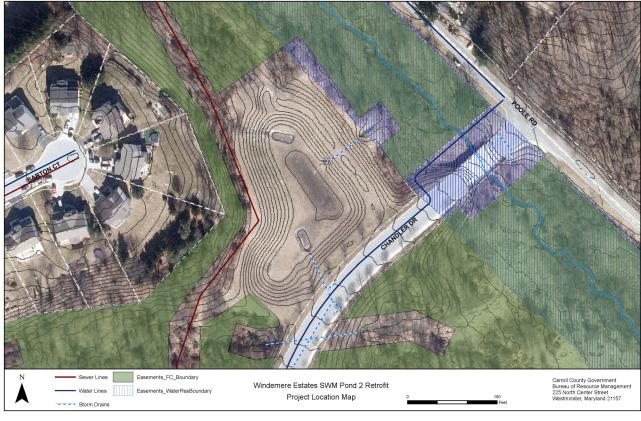

#### Location

The Windemere stormwater management facility was constructed in 2004 and is located near the intersection of Chandler Drive and Poole Road in Westminster in the Liberty Reservoir watershed.

## Description

The drainage area to the facility is approximately 97.5 acres, including 23.75 impervious acres. The new surface sand filter facility will provide water quality treatment, channel protection, and management of the 2- and 10- year storms back to forest/meadow conditions.