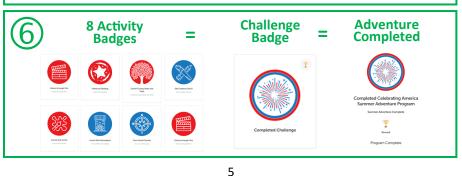

To be eligible to win prizes, you must register using Carroll County Public Library's website and you must earn 8 badges. Badges are earned by registering, visiting eligible local sites, reading eligible books, viewing eligible videos, and completing specific tasks. When you earn 8 Badges, you have completed the program and are automatically entered into a raffle to win all prizes including the GRAND Prize.

Click on "Activity Badges". Click on one of the 15 badges to expand and see how to earn that badge.

Activity Badges can be earned in several ways like, registering, visiting eligible places and submitting a picture review, reading a book, creating art, watching a video, answering questions, and/or writing a review. When you complete the required task, check the appropriate box then, go back to the Home page to submit your "review".