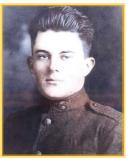

#### Remembering

 $\cdots$ 

Generous **Sponsor** 

Jerome L. Day

By honoring Private Jerome L. Day we honor all American Soldiers who lost their lives in WWI.

Private Jerome L. Day served in H Company of the 29th Division, United States Army. Members of H Company, including Private Day, were assigned to the Westminster Armory and deployed from that location during World War I. Private Day was killed in action on October 8, 1918 in the Battle of Malbrouck Hill, France, becoming the first casualty of WWI from Carroll County.

Members of H Company of the 29th Division, including Private Day were assigned to the Westminster Armory. They were deployed fror this location to serve their country in France during World War I.

Private Jerome Day was killed in action during the Battle of Malbroud Hill in France on October 8, 1918. Private Day was the first casualty from Carroll County during World War I.

The re-dedication of this building in honor of Private Day recognizes the service and sacrifice of all of our nation's veterans.