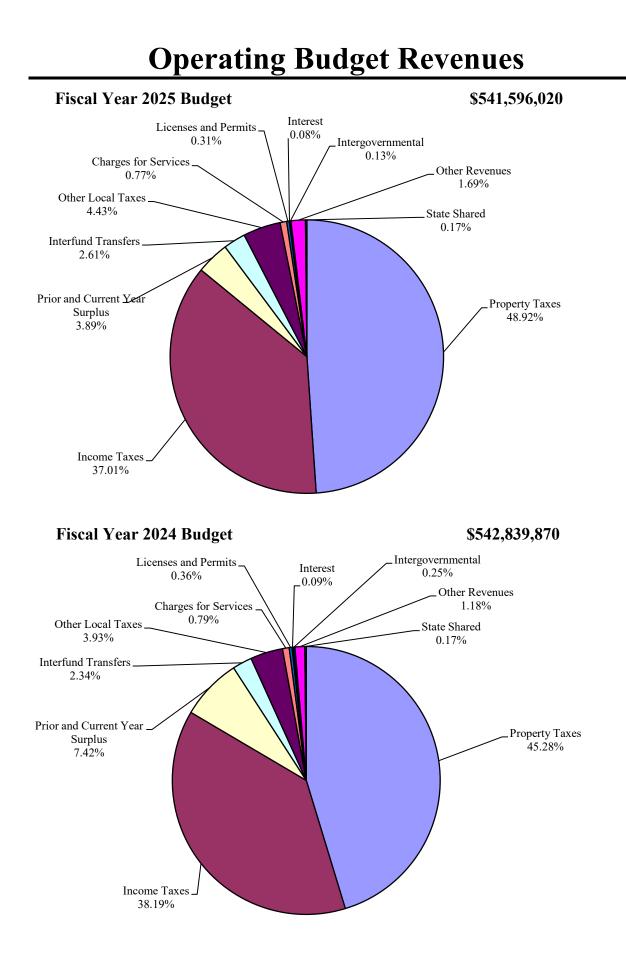

| In Millions  | FY25    | FY26    | FY27    | FY28    | FY29     | FY30     |
|--------------|---------|---------|---------|---------|----------|----------|
| Revenues     | \$541.6 | \$546.8 | \$570.0 | \$588.4 | \$605.3  | \$623.5  |
| Expenditures | 541.6   | 5346.4  | 573.8   | 597.0   | 621.6    | 647.0    |
| Balance      | \$0.0   | \$0.4   | (\$3.8) | (\$8.7) | (\$16.2) | (\$23.5) |
| Balance as a |         |         |         |         |          |          |
| % of Budget  | 0.0%    | 0.1%    | (0.7%)  | (1.5%)  | (2.7%)   | (3.8%)   |