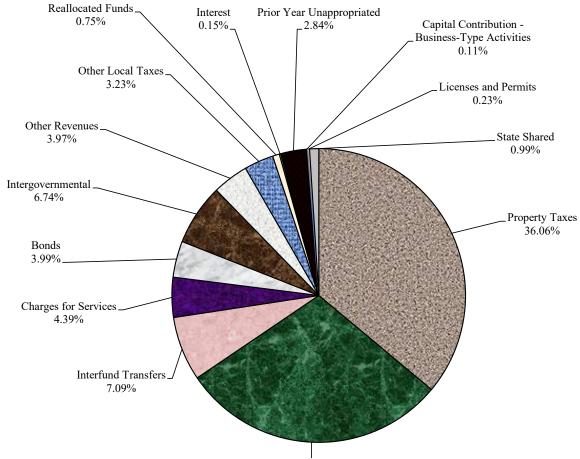

d                                                         | (27,141,994)           | (27,141,994)               | (27,338,338)                                           |
| Less: Assigned                                                          | (62,154,813)           | (32,072,984)               | (19,515,548)                                           |
| Current Year Unassigned                                                 | \$44,251,872           | \$29,380,227               | \$26,102,269                                           |
|                                                                         | ÷··,=•1,5/=            | <i>*=&gt;,•••,••</i>       | <i><i><i><i>v</i>-v,-v-,-vv,-vvvvvvvvvvvvv</i></i></i> |

# Total Budget Summary

## Fiscal Year 2025 Budget

\$744,844,097



Income Taxes 29.46%

| Category                                        | FY23<br>Actuals | FY24<br>Budget | Change from<br>FY23 | FY25<br>Budget | Change from<br>FY24 |
|-------------------------------------------------|-----------------|----------------|---------------------|----------------|---------------------|
| Property Taxes                                  | \$238,249,325   | \$250,583,849  | 5.2%                | \$268,614,243  | 7.2%                |
| Income Taxes                                    | 220,665,634     | 223,544,839    | 1.3%                | 219,405,520    | -1.9%               |
| Interfund Transfers                             | 55,802,835      | 75,492,210     | 35.3%               | 52,795,090     | -30.1%              |
| Charges for Services