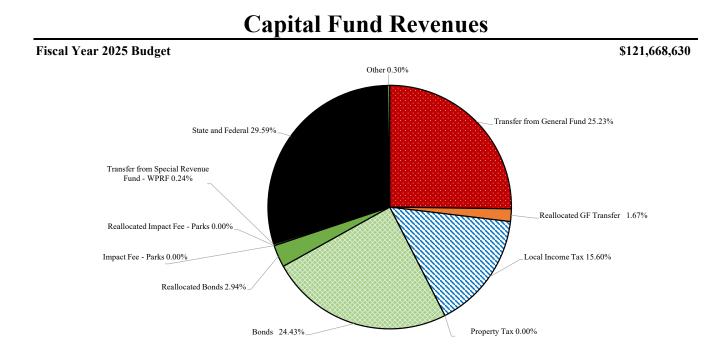

- The Capital Fund decreases \$39.1M from FY24 due to several large projects included in FY24. Funding is included in FY25 for:
  - Freedom Elementary Addition
  - Kindergarten and Pre-K Additions
  - Sheriff's Headquarters
  - Sykesville Middle Addition
- Emergency Medical Billing Fund, in the Special Revenue Fund, increases \$2.5M to account for anticipated revenues and expenses related to providing emergency services. Funds will be received from Medicare and used to offset expenses related to the provision of services.