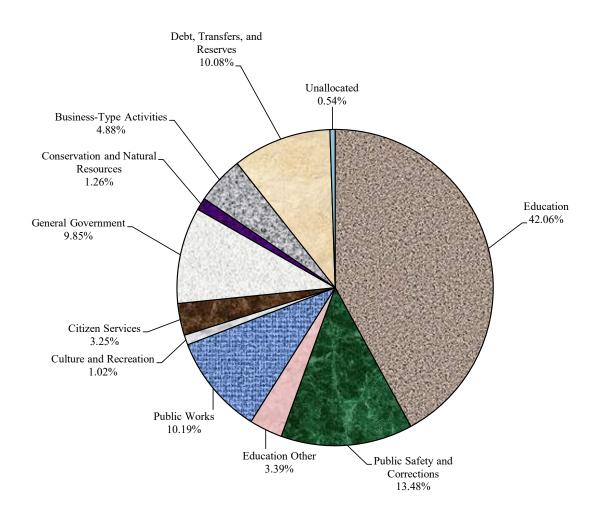

| Public Safety and Corrections Summary      | 49 |
|--------------------------------------------|----|
| Public Works Summary                       |    |
| Citizen Services Summary                   |    |
| Recreation and Culture Summary             |    |
| General Government Summary                 |    |
| Conservation and Natural Resources Summary |    |
| Debt, Transfers and Reserves Summary       |    |
| •                                          |    |