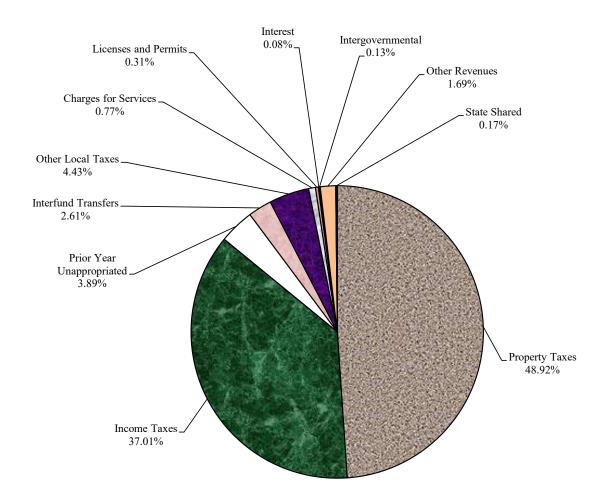

The Commissioners, to partially fund these initiatives, are proposing increases in the County's Recordation and Property Taxes. Beginning July 1, 2024, Recordation Tax will increase from \$5.00/\$500 to \$6.50/\$500, generating approximately \$4.2 million per year, and Property Tax will increase from \$1.018/100 to \$1.038/100, generating approximately \$4.8 million per year.