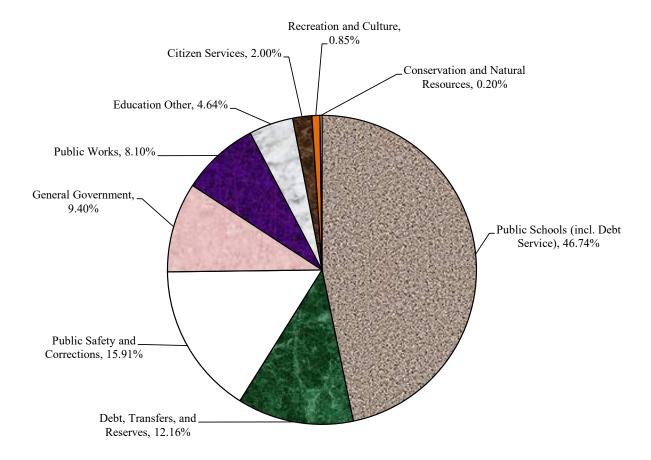

## **Blueprint for Maryland's Future**

The Board of Education, in preparation to respond to phased-in Blueprint mandates, sought additional funds from the County to meet the FY25 blueprint requirements, maintain operations and pay for inflationary items, and provide adequate compensation for staff. The FY25 Budget includes \$13.1M in increased funding to Carroll County Public Schools over FY24 funding levels.