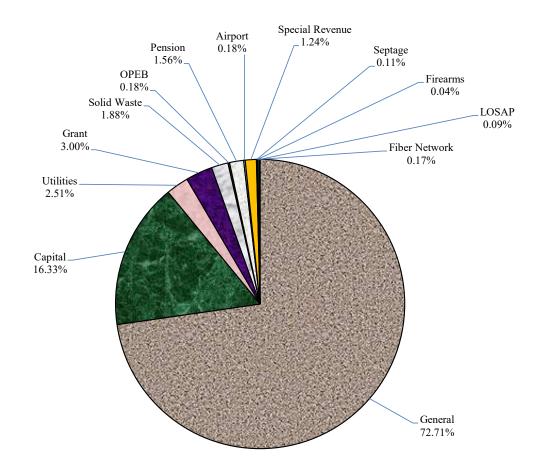

- The Capital Fund decreases \$39.1M from FY24 due to several large projects included in FY24. Funding is included in FY25 for:
  - Freedom Elementary Addition
  - Kindergarten and Pre-K Additions
  - Sheriff's Headquarters
  - Sykesville Middle Addition
- Emergency Medical Billing Fund, in the Special Revenue Fund, increases \$2.5M to account for anticipated revenues and expenses related to providing emergency services. Funds will be received from Medicare and used to offset expenses related to the provision of services.